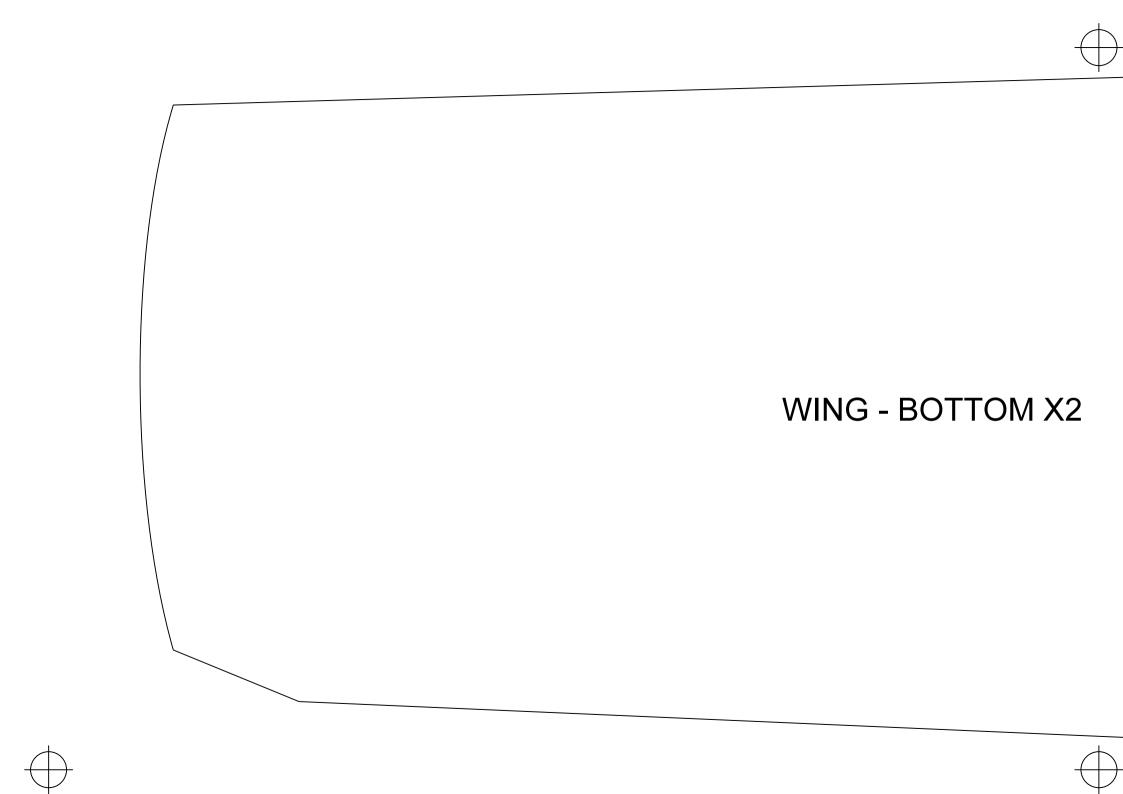

| THE BLU-CITABRIA<br>33" WINGSPAN                                                              | DESIGN BY: PHILIPA_240SX                             |
|-----------------------------------------------------------------------------------------------|------------------------------------------------------|
|                                                                                               | VERSION: 1.0C                                        |
|                                                                                               | STATUS: ISSUED FOR CONSTRUCTION                      |
|                                                                                               | DATE: AUG 2, 2010                                    |
| SCALE AMERICAN CHAMPION C