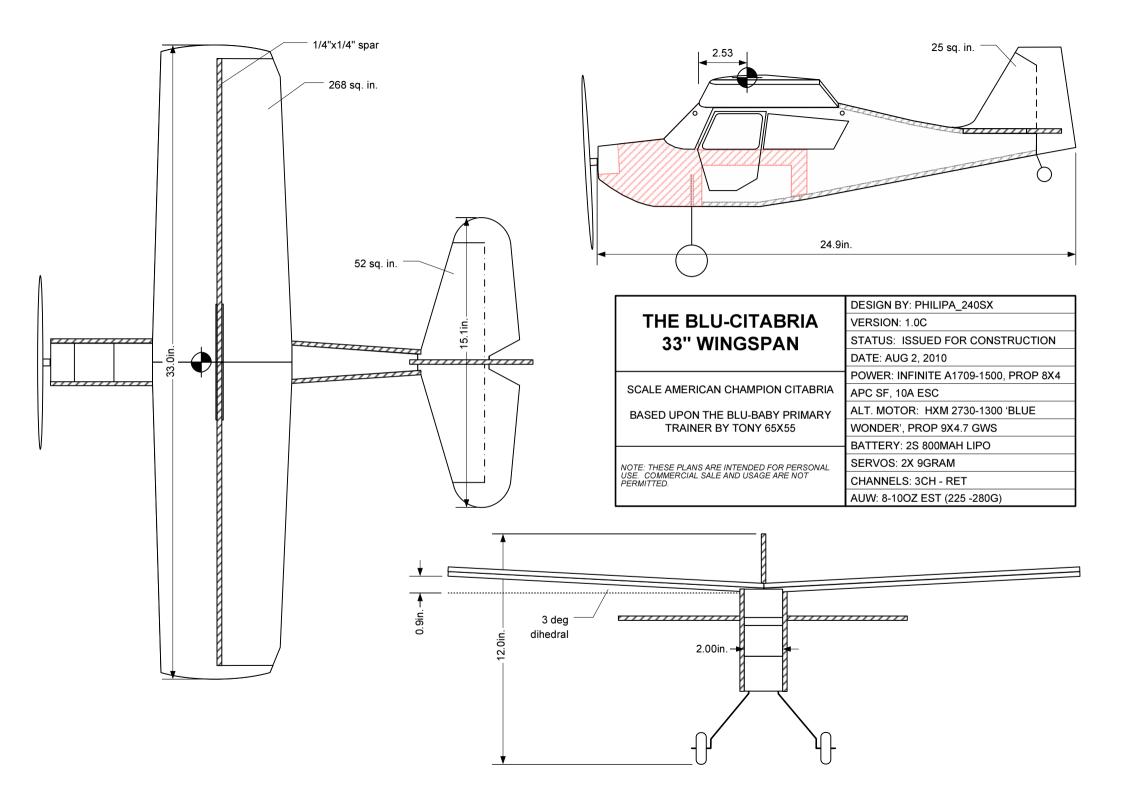

| THE BLU-CITABRIA<br>33" WINGSPAN                                                              | DESIGN BY: PHILIPA_240SX                             |
|-----------------------------------------------------------------------------------------------|------------------------------------------------------|
|                                                                                               | VERSION: 1.0C                                        |
|                                                                                               | STATUS: ISSUED FOR CONSTRUCTION                      |
|                                                                                               | DATE: AUG 2, 2010                                    |
| SCALE AMERICAN CHAMPION CITABRIA BASED UPON THE BLU-BABY PRIMARY TRAINER BY TONY 65X55        | POWER: INFINITE A1709-1500, PROP 8X4 APC SF, 10A ESC |
|                                                                                               | ALT. MOTOR: HXM 2730-1300 'BLUE WONDER', PROP 9X4.7  |
|                                                                                               | gws                                                  |
|                                                                                               | BATTERY: 2S 800MAH LIPO                              |
|                                                                                               | SERVOS: 2X 9GRAM                                     |
| NOTE: THESE PLANS ARE INTENDED FOR PERSONAL USE. COMMERCIAL SALE AND USAGE ARE NOT PERMITTED. | CHANNELS: 3CH - RET                                  |
|                                                                                               | AUW: 8-100Z EST (225 -280G)                          |
|                                                                                               |                                                      |