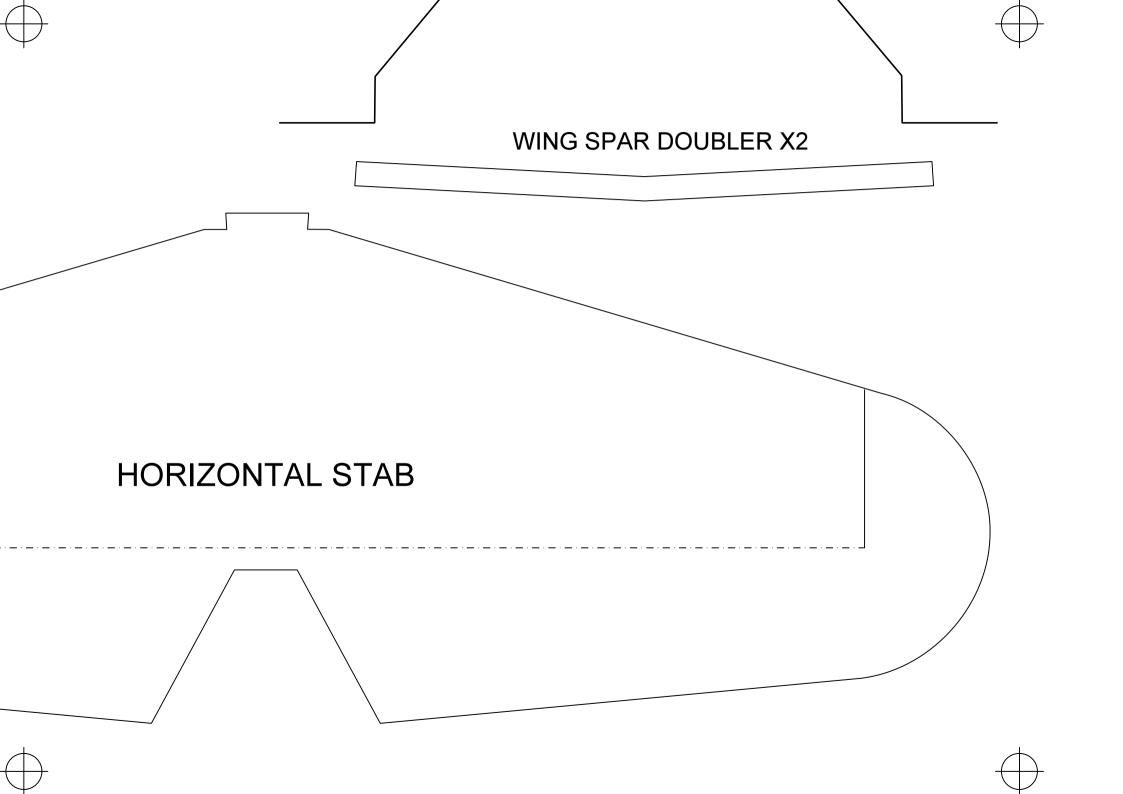

| THE BLU-CITABRIA<br>33" WINGSPAN                                                              | DESIGN BY: PHILIPA_240SX                             |
|-----------------------------------------------------------------------------------------------|------------------------------------------------------|
|                                                                                               | VERSION: 1.0C                                        |
|                                                                                               | STATUS: ISSUED FOR CONSTRUCTION                      |
|                                                                                               | DATE: AUG 2, 2010                                    |
| SCALE AMERICAN CHAMPION CITABRIA BASED UPON THE BLU-BABY PRIMARY TRAINER BY TONY 65X55        | POWER: INFINITE A1709-1500, PROP 8X4 APC SF, 10A ESC |
|                                                                                               | ALT. MOTOR: HXM 2730-1300 'BLUE WONDER', PROP 9X4.7  |
|                                                                                               | gws                                                  |
|                                                                                               | BATTERY: 2S 800MAH LIPO                              |
|                                                                                               | SERVOS: 2X 9GRAM                                     |
| NOTE: THESE PLANS ARE INTENDED FOR PERSONAL USE. COMMERCIAL SALE AND USAGE ARE NOT PERMITTED. | CHANNELS: 3CH - RET                                  |
|                                                                                               | AUW: 8-100Z EST (225 -280G)                          |
|                                                                                               |                                                      |