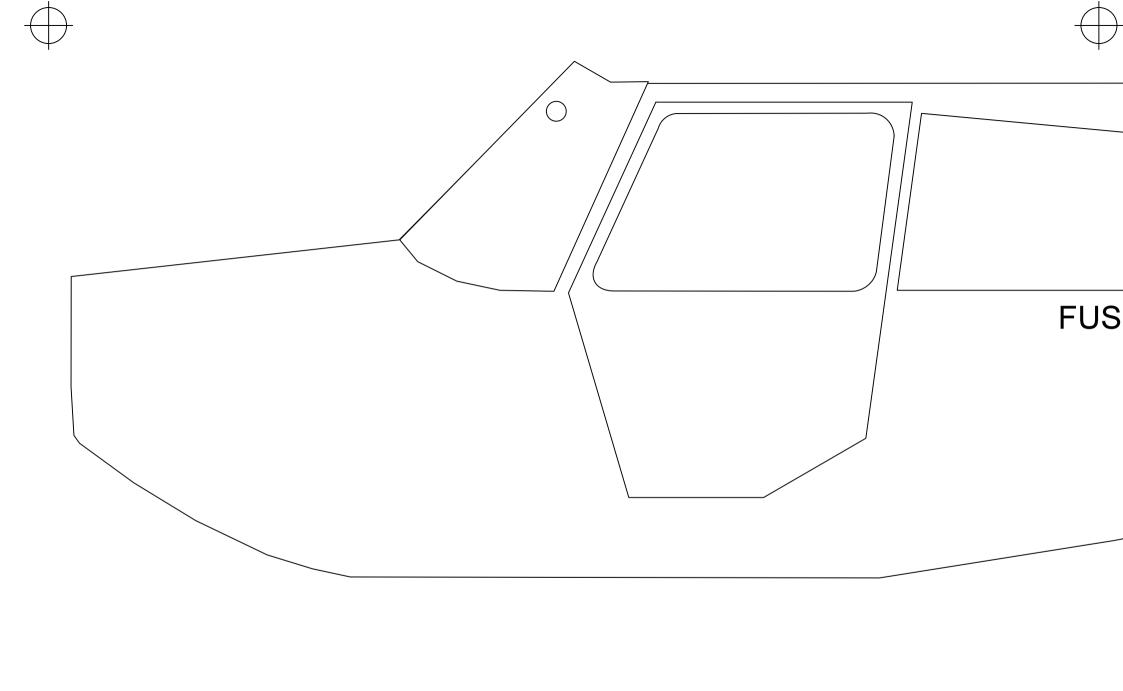

| THE BLU-CITABRIA<br>33" WINGSPAN                                                              | DESIGN BY: PHILIPA_240SX                             |
|-----------------------------------------------------------------------------------------------|------------------------------------------------------|
|                                                                                               | VERSION: 1.0C                                        |
|                                                                                               | STATUS: ISSUED FOR CONSTRUCTION                      |
|                                                                                               | DATE: AUG 2, 2010                                    |
| SCALE AMERICAN CHAMPION CITABRIA BASED UPON THE BLU-BABY PRIMARY TRAINER BY TONY 65X55        | POWER: INFINITE A1709-1500, PROP 8X4 APC SF, 10A ESC |
|                                                                                               | ALT. MOTOR: HXM 2730-1300 'BLUE WONDER', PROP 9X4.7  |
|                                                                                               | gws                                                  |
|                                                                                               | BATTERY: 2S 800MAH LIPO                              |
|                                                                                               | SERVOS: 2X 9GRAM                                     |
| NOTE: THESE PLANS ARE INTENDED FOR PERSONAL USE. COMMERCIAL SALE AND USAGE ARE NOT PERMITTED. | CHANNELS: 3CH - RET                                  |
|                                                                                               | AUW: 8-100Z EST (225 -280G)                          |
|                                                                                               |                                                      |