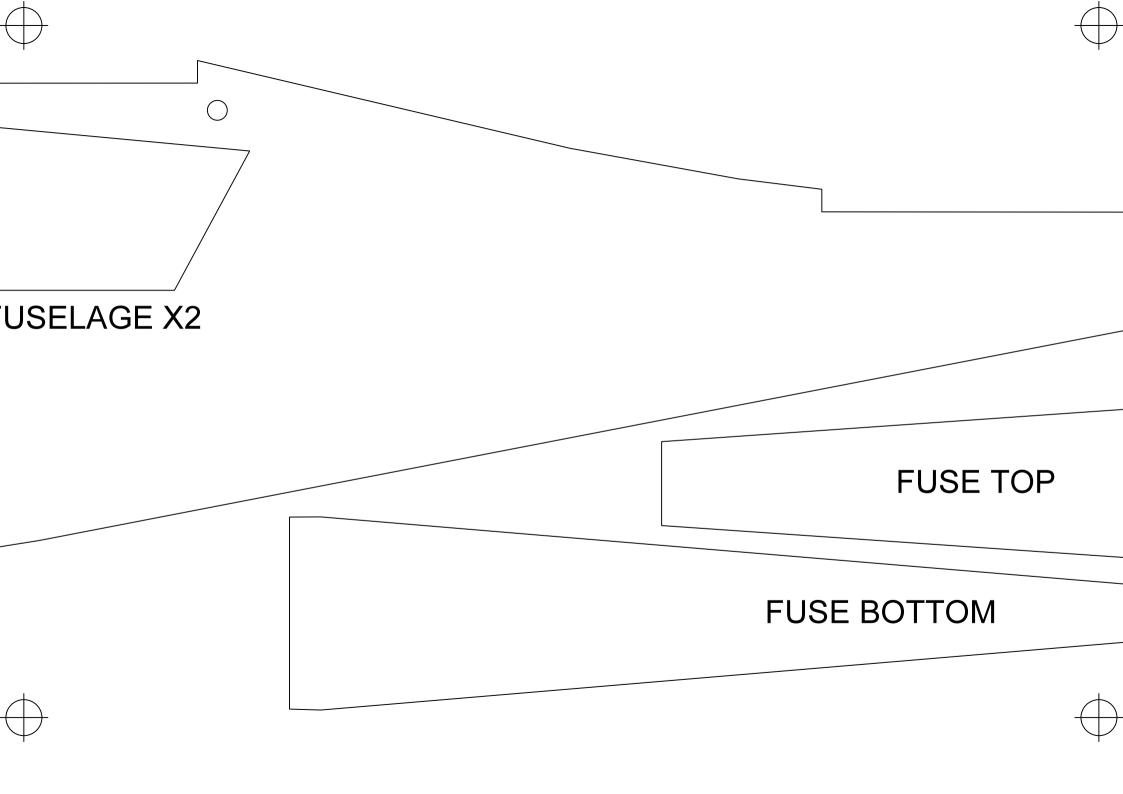

| THE BLU-CITABRIA<br>33" WINGSPAN                                                              | DESIGN BY: PHILIPA_240SX                             |
|-----------------------------------------------------------------------------------------------|------------------------------------------------------|
|                                                                                               | VERSION: 1.0C                                        |
|                                                                                               | STATUS: ISSUED FOR CONSTRUCTION                      |
|                                                                                               | DATE: AUG 2, 2010                                    |
| SCALE AMERICAN CHAMPION CITABRIA BASED UPON THE BLU-BABY PRIMARY TRAINER BY TONY 65X55        | POWER: INFINITE A1709-1500, PROP 8X4 APC SF, 10A ESC |
|                                                                                               | ALT. MOTOR: HXM 2730-1300 'BLUE WONDER', PROP 9X4.7  |
|                                                                                               | gws                                                  |
|                                                                                               | BATTERY: 2S 800MAH LIPO                              |
|                                                                                               | SERVOS: 2X 9GRAM                                     |
| NOTE: THESE PLANS ARE INTENDED FOR PERSONAL USE. COMMERCIAL SALE AND USAGE ARE NOT PERMITTED. | CHANNELS: 3CH - RET                                  |
|                                                                                               | AUW: 8-100Z EST (225 -280G)                          |
|                                                                                               |                                                      |