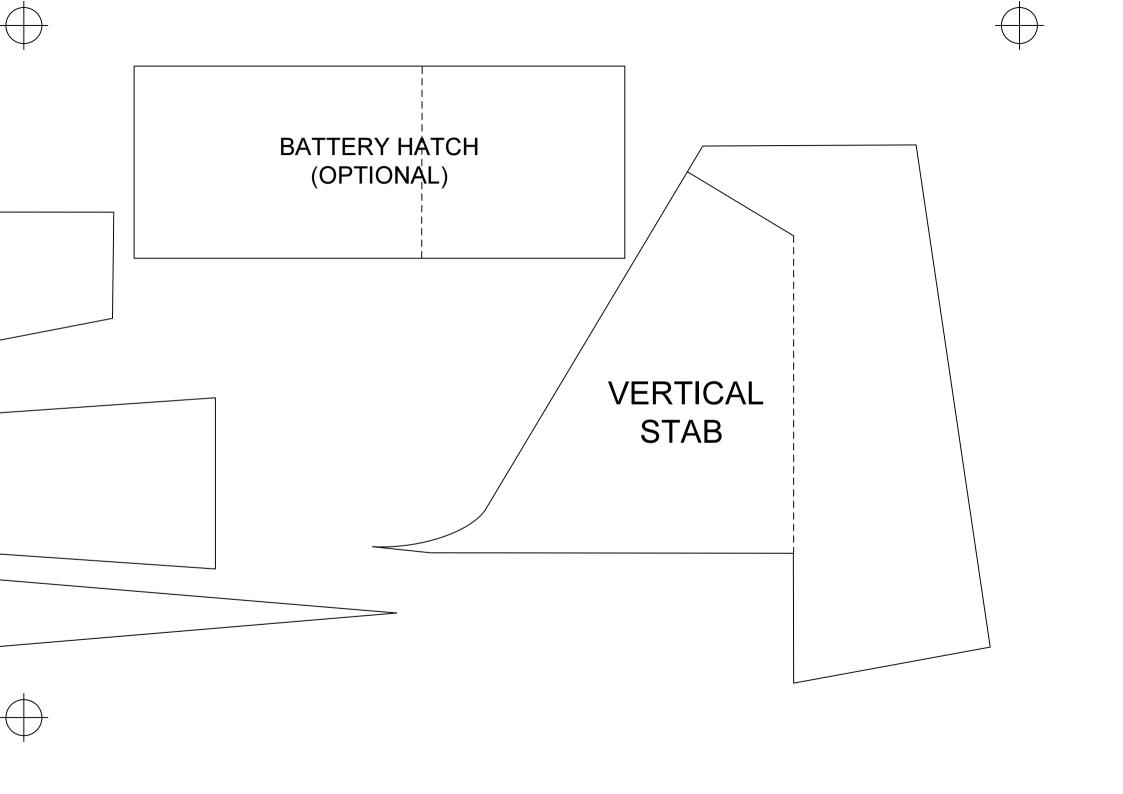

|
|                                                                                               | BATTERY: 2S 800MAH LIPO                              |
|                                                                                               | SERVOS: 2X 9GRAM                                     |
| NOTE: THESE PLANS ARE INTENDED FOR PERSONAL USE. COMMERCIAL SALE AND USAGE ARE NOT PERMITTED. | CHANNELS: 3CH - RET                                  |
|                                                                                               | AUW: 8-100Z EST (225 -280G)                          |
|                                                                                               |                                                      |