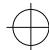

| THE BLU-CITABRIA<br>33" WINGSPAN                                                              | DESIGN BY: PHILIPA_240SX                             |
|-----------------------------------------------------------------------------------------------|------------------------------------------------------|
|                                                                                               | VERSION: 1.0C                                        |
|                                                                                               | STATUS: ISSUED FOR CONSTRUCTION                      |
|                                                                                               | DATE: AUG 2, 2010                                    |
| SCALE AMERICAN CHAMPION CITABRIA BASED UPON THE BLU-BABY PRIMARY TRAINER BY TONY 65X55        | POWER: INFINITE A1709-1500, PROP 8X4 APC SF, 10A ESC |
|                                                                                               | ALT. MOTOR: HXM 2730-1300 'BLUE WONDER', PROP 9X4.7  |
|                                                                                               | gws                                                  |
|                                                                                               | BATTERY: 2S 800MAH LIPO                              |
|                                                                                               | SERVOS: 2X 9GRAM                                     |
| NOTE: THESE PLANS ARE INTENDED FOR PERSONAL USE. COMMERCIAL SALE AND USAGE ARE NOT PERMITTED. | CHANNELS: 3CH - RET                                  |
|                                                                                               | AUW: 8-100Z EST (225 -280G)                          |
|                                                                                               |                                                      |