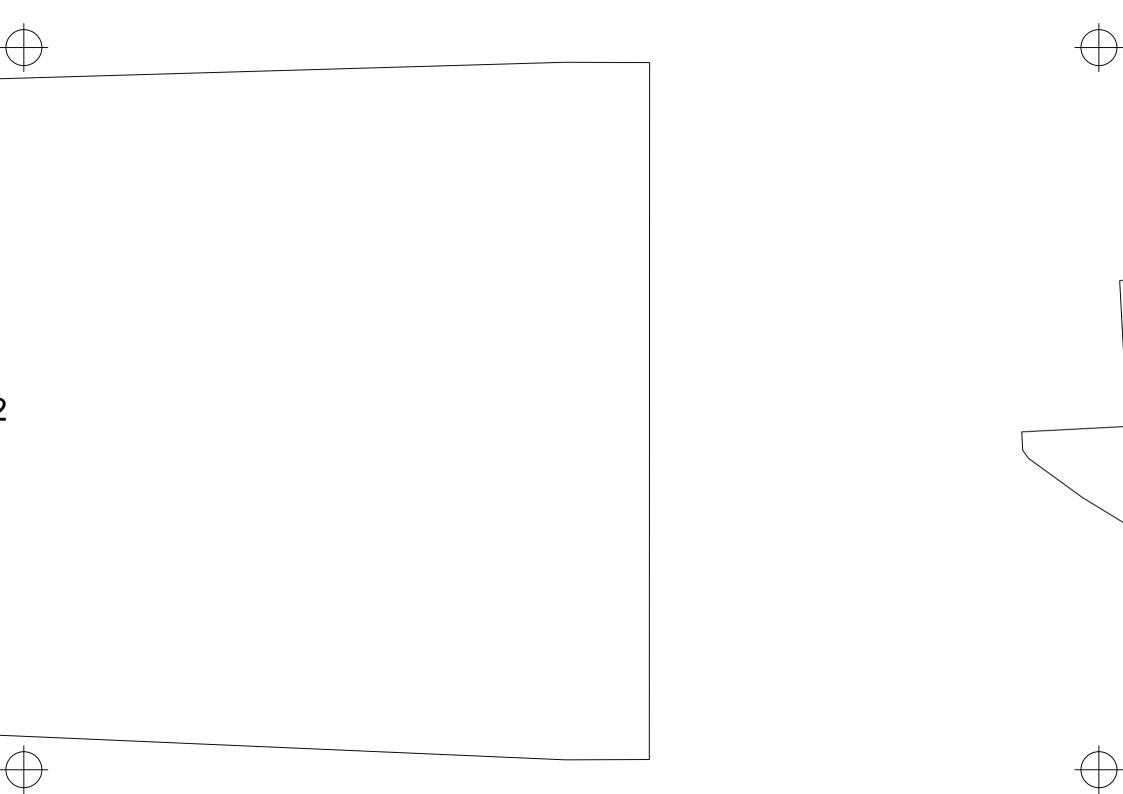

| THE BLU-CITABRIA<br>33" WINGSPAN                                                              | DESIGN BY: PHILIPA_240SX                             |
|-----------------------------------------------------------------------------------------------|------------------------------------------------------|
|                                                                                               | VERSION: 1.0C                                        |
|                                                                                               | STATUS: ISSUED FOR CONSTRUCTION                      |
|                                                                                               | DATE: AUG 2, 2010                                    |
| SCALE AMERICAN CHAMPION CIT