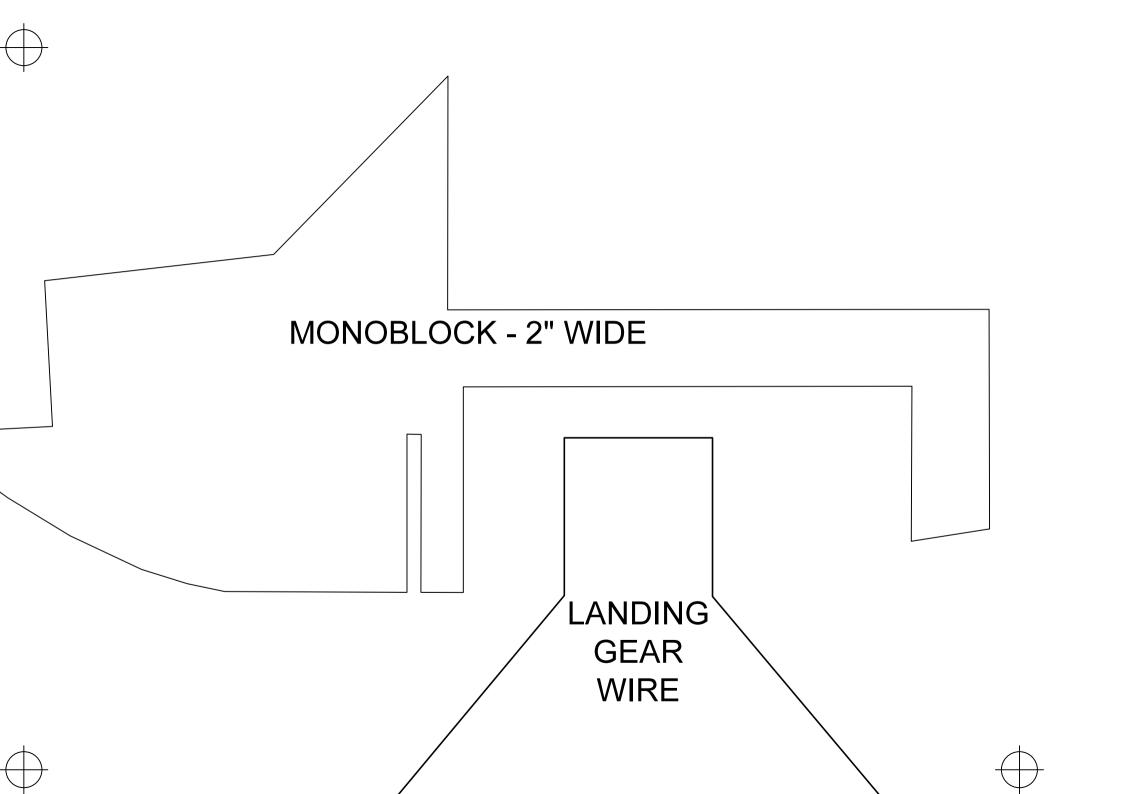

| THE BLU-CITABRIA<br>33" WINGSPAN                                                              | DESIGN BY: PHILIPA_240SX                             |
|-----------------------------------------------------------------------------------------------|------------------------------------------------------|
|                                                                                               | VERSION: 1.0C                                        |
|                                                                                               | STATUS: ISSUED FOR CONSTRUCTION                      |
|                                                                                               | DATE: AUG 2, 2010                                    |
| SCALE AMERICAN CHAMPION CITAB