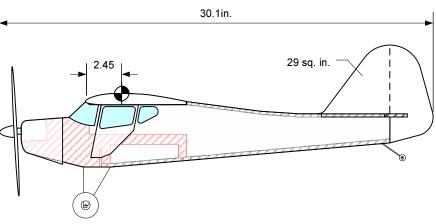

|                                                                                                                                     | DESIGN BY: PHILIPA_240SX               |
|-------------------------------------------------------------------------------------------------------------------------------------|----------------------------------------|
| THE BLU-TAYLORCRAFT<br>BC-12D                                                                                                       | VERSION: 0.1A                          |
|                                                                                                                                     | STATUS: ISSUED FOR CONSTRUCTION        |
|                                                                                                                                     | DATE: AUG 22, 2010                     |
| 1/9 SCALE TAYLORCRAFT BC-12D<br>NOTE: THESE PLANS ARE INTENDED FOR PERSONAL<br>USE. COMMERCIAL SALE AND USAGE ARE NOT<br>PERMITTED. | POWER: INFINITE A2209-1160, PROP 9X4.5 |
|                                                                                                                                     | APC E, 18A ESC                         |
|                                                                                                                                     | BATTERY: 3S 1250MAH LIPO               |
|                                                                                                                                     | SERVOS: 4X 9GRAM                       |
|                                                                                                                                     | CHANNELS: 4CH                          |
|                                                                                                                                     | AUW: 14-16OZ EST                       |
|                                                                                                                                     |                                        |
|                                                                                                                                     |                                        |