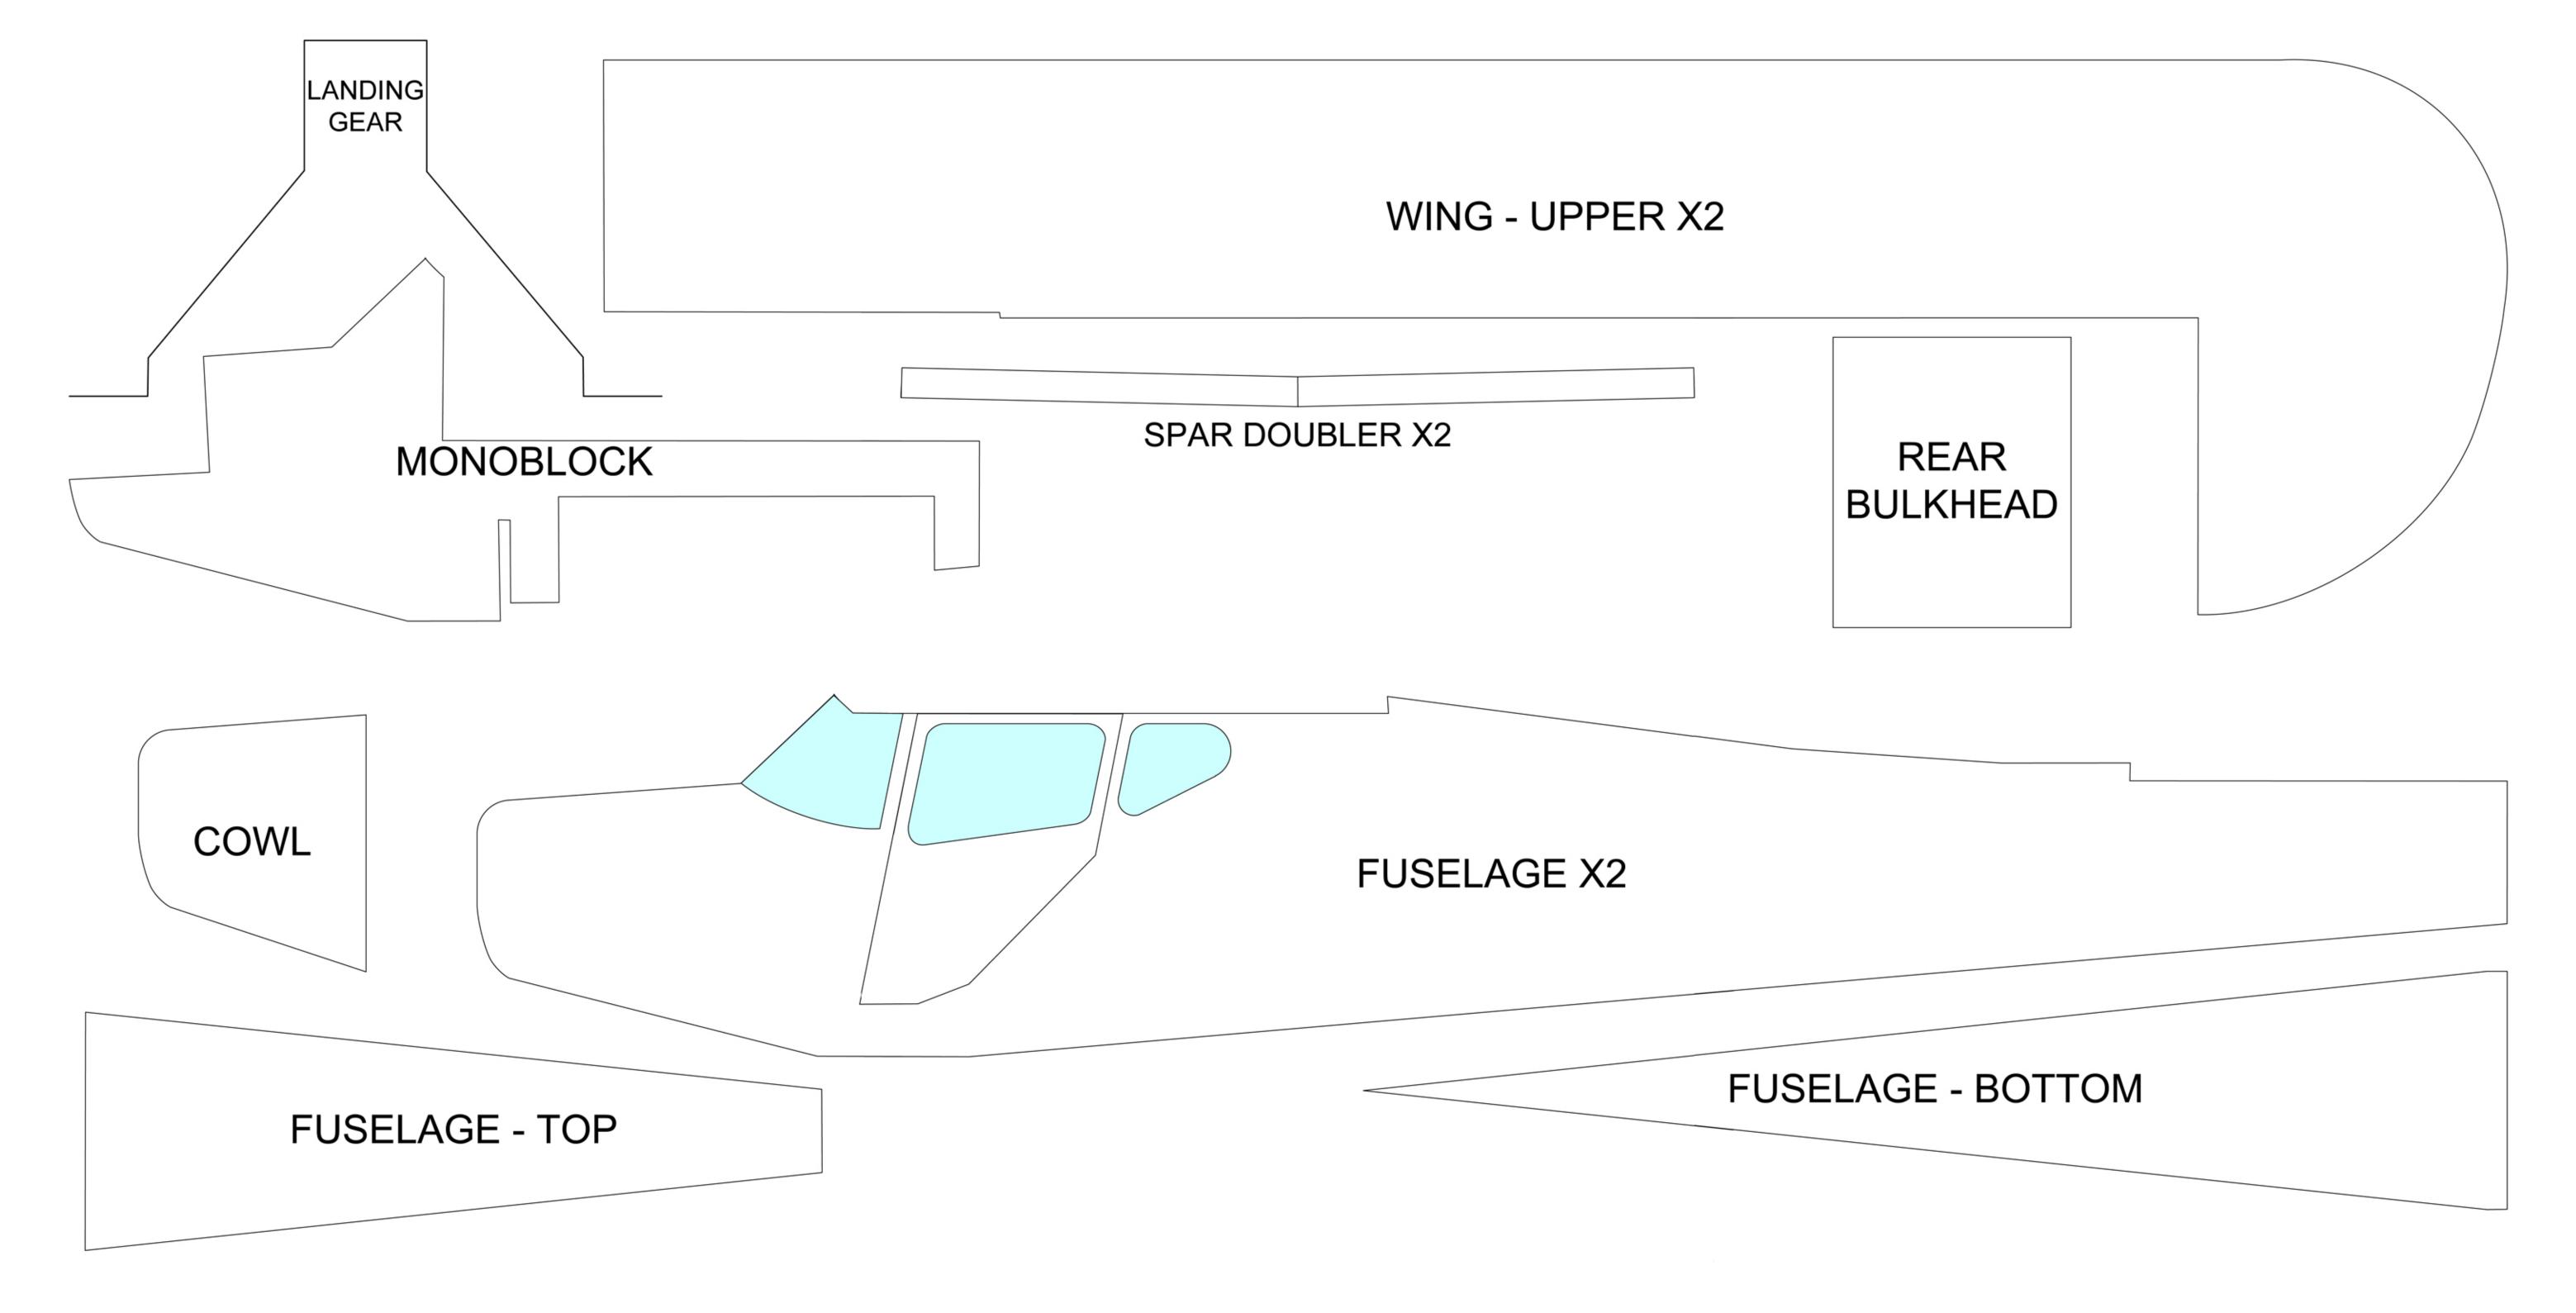

| THE BLU-TAYLORCRAFT<br>BC-12D                                                                          | DESIGN BY: PHILIPA_240SX<br>VERSION: 0.1A<br>STATUS: ISSUED FOR<br>CONSTRUCTION<br>DATE: AUG 22, 2010<br>POWER: INFINITE A2209-1160, PROP<br>9X4.5 APC E, 18A ESC | WING - LOWER X2 |  |
|--------------------------------------------------------------------------------------------------------|-------------------------------------------------------------------------------------------------------------------------------------------------------------------|-----------------|--|
| 1/9 SCALE TAYLORCRAFT BC-12D                                                                           | BATTERY: 3S 1250MAH LIPO<br>SERVOS: 4X 9GRAM<br>CHANNELS: 4CH<br>AUW: 14-16OZ EST                                                                                 |                 |  |
| NOTE: THESE PLANS ARE INTENDED<br>FOR PERSONAL USE. COMMERCIAL<br>SALE AND USAGE ARE NOT<br>PERMITTED. |                                                                                                                                                                   |                 |  |