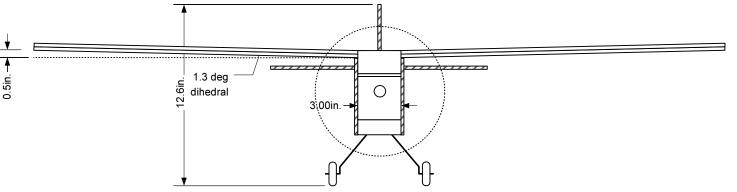

|                                                                                                                                     | DESIGN BY: PHILIPA_240SX               |
|-------------------------------------------------------------------------------------------------------------------------------------|----------------------------------------|
| THE BLU-TAYLORCRAFT<br>BC-12D                                                                                                       | VERSION: 0.1A                          |
|                                                                                                                                     | STATUS: ISSUED FOR CONSTRUCTION        |
|                                                                                                                                     | DATE: AUG 22, 2010                     |
| 1/9 SCALE TAYLORCRAFT BC-12D<br>NOTE: THESE PLANS ARE INTENDED FOR PERSONAL<br>USE. COMMERCIAL SALE AND USAGE ARE NOT<br>PERMITTED. | POWER: INFINITE A2209-1160, PROP 9X4.5 |
|                                                                                                                                     | APC E, 18A ESC                         |
|                                                                                                                                     | BATTERY: 3S 1250MAH LIPO               |
|                                                                                                                                     | SERVOS: 4X 9GRAM                       |
|                                                                                                                                     | CHANNELS: 4CH                          |
|                                                                                                                                     | AUW: 14-16OZ EST                       |
|                                                                                                                                     |                                        |
|                                                                                                                                     |                                        |