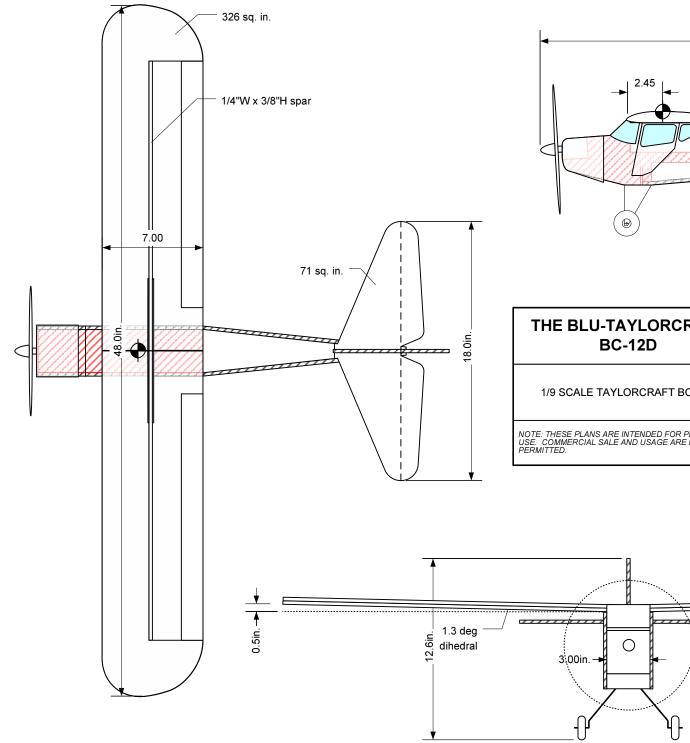

|                                                                                                                                     | DESIGN BY: PHILIPA_240SX               |
|-------------------------------------------------------------------------------------------------------------------------------------|----------------------------------------|
| THE BLU-TAYLORCRAFT<br>BC-12D                                                                                                       | VERSION: 0.1A                          |
|                                                                                                                                     | STATUS: ISSUED FOR CONSTRUCTION        |
|                                                                                                                                     | DATE: AUG 22, 2010                     |
| 1/9 SCALE TAYLORCRAFT BC-12D<br>NOTE: THESE PLANS ARE INTENDED FOR PERSONAL<br>USE. COMMERCIAL SALE AND USAGE ARE NOT<br>PERMITTED. | POWER: INFINITE A2209-1160, PROP 9X4.5 |
|                                                                                                                                     | APC E, 18A ESC                         |
|                                                                                                                                     | BATTERY: 3S 1250MAH LIPO               |
|                                                                                                                                     | SERVOS: 4X 9GRAM                       |
|                                                                                                                                     | CHANNELS: 4CH                          |
|                                                                                                                                     | AUW: 14-16OZ EST                       |
|                                                                                                                                     |                                        |
|                                                                                                                                     |                                        |