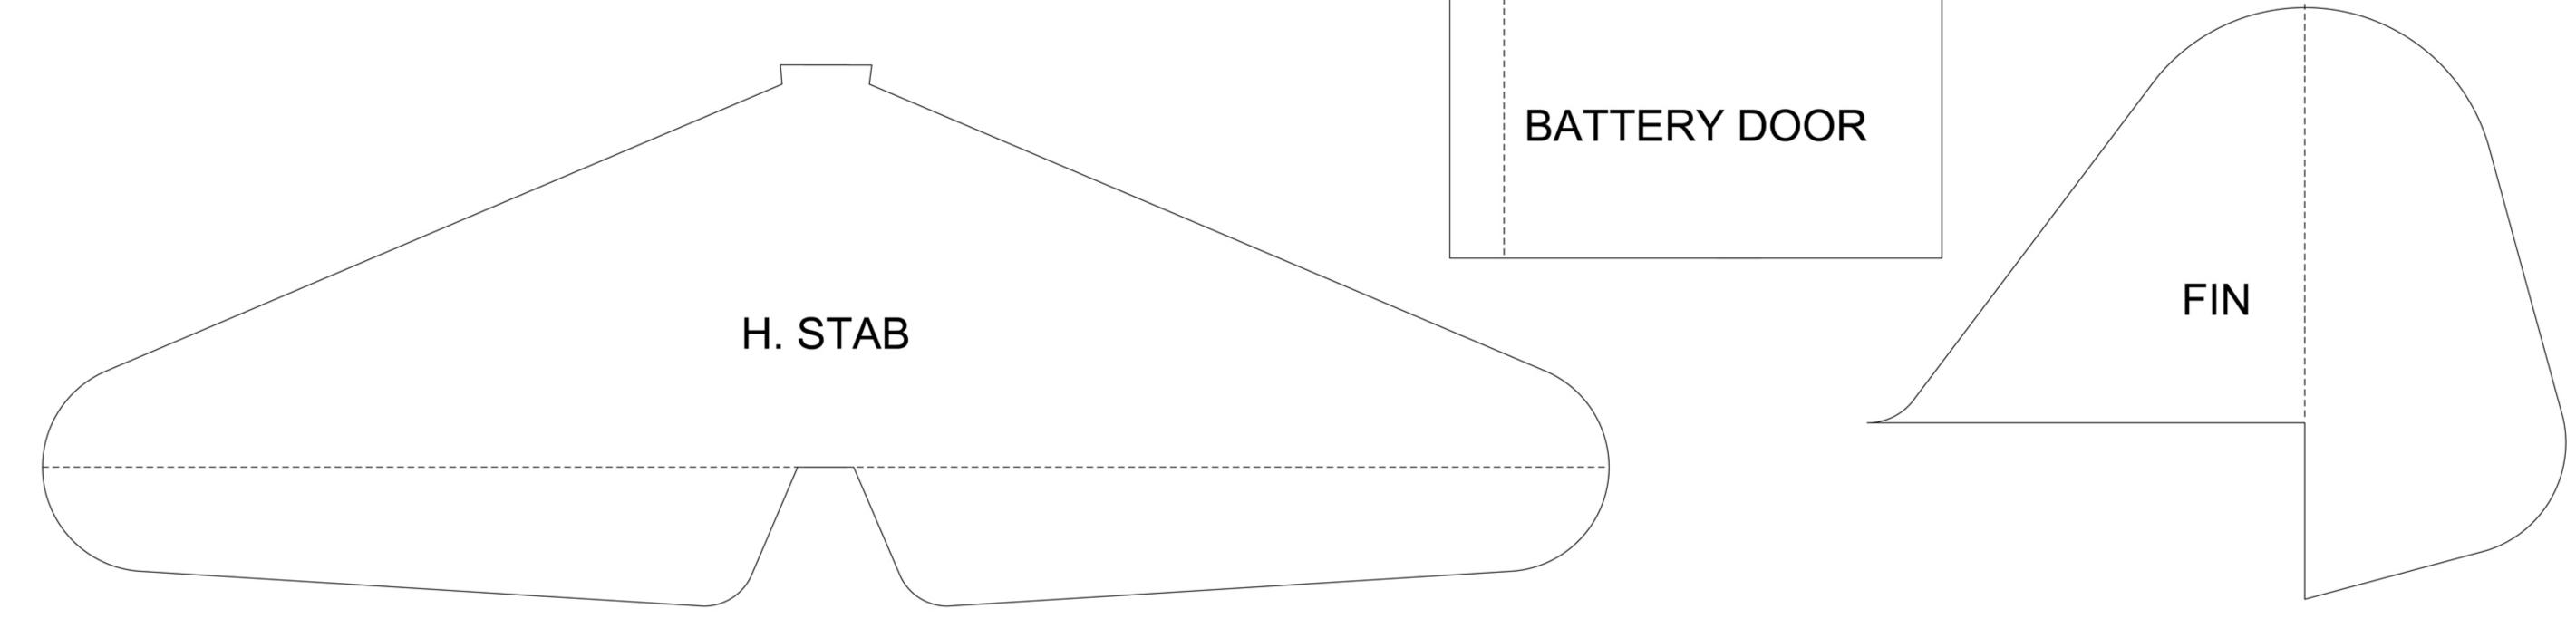

|                                                                                                                                     | DESIGN BY: PHILIPA_240SX               |
|-------------------------------------------------------------------------------------------------------------------------------------|----------------------------------------|
| THE BLU-TAYLORCRAFT<br>BC-12D                                                                                                       | VERSION: 0.1A                          |
|                                                                                                                                     | STATUS: ISSUED FOR CONSTRUCTION        |
|                                                                                                                                     | DATE: AUG 22, 2010                     |
| 1/9 SCALE TAYLORCRAFT BC-12D<br>NOTE: THESE PLANS ARE INTENDED FOR PERSONAL<br>USE. COMMERCIAL SALE AND USAGE ARE NOT<br>PERMITTED. | POWER: INFINITE A2209-1160, PROP 9X4.5 |
|                                                                                                                                     | APC E, 18A ESC                         |
|                                                                                                                                     | BATTERY: 3S 1250MAH LIPO               |
|                                                                                                                                     | SERVOS: 4X 9GRAM                       |
|                                                                                                                                     | CHANNELS: 4CH                          |
|                                                                                                                                     | AUW: 14-16OZ EST                       |
|                                                                                                                                     |                                        |
|                                                                                                                                     |                                        |

| THE BLU-TAYLORCRAFT<br>BC-12D                                                                          | DESIGN BY: PHILIPA_240SX<br>VERSION: 0.1A<br>STATUS: ISSUED FOR<br>CONSTRUCTION<br>DATE: AUG 22, 2010<br>POWER: INFINITE A2209-1160, PROP<br>9X4.5 APC E, 18A ESC | WING - LOWER X2 |  |
|--------------------------------------------------------------------------------------------------------|-------------------------------------------------------------------------------------------------------------------------------------------------------------------|-----------------|--|
| 1/9 SCALE TAYLORCRAFT BC-12D                                                                           | BATTERY: 3S 1250MAH LIPO<br>SERVOS: 4X 9GRAM<br>CHANNELS: 4CH<br>AUW: 14-16OZ EST                                                                                 |                 |  |
| NOTE: THESE PLANS ARE INTENDED<br>FOR PERSONAL USE. COMMERCIAL<br>SALE AND USAGE ARE NOT<br>PERMITTED. |                                                                                                                                                                   |                 |  |