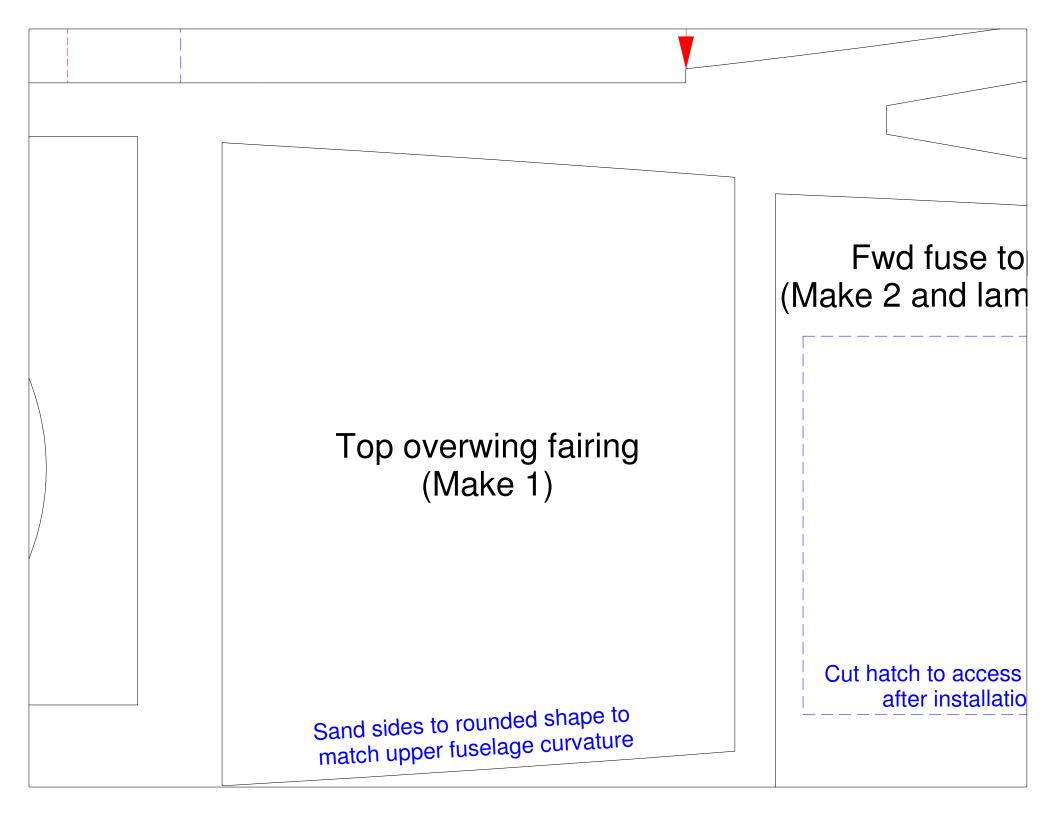

## Aft fuselage bottom (Make 1 from 3mm Depron)

iop า Depron) Turtledeck/ stabilizer trim piece (Make 1 from 3mm Depron)

|                           |                      | Cut access hatch for receiver |  |  |
|---------------------------|----------------------|-------------------------------|--|--|
| Aft wing stru             | at doubler           | F-3                           |  |  |
|                           | Servo tray location  | Fuselage sides<br>(Make 2)    |  |  |
| anding gear<br>ut doubler | Wing alignment marks |                               |  |  |