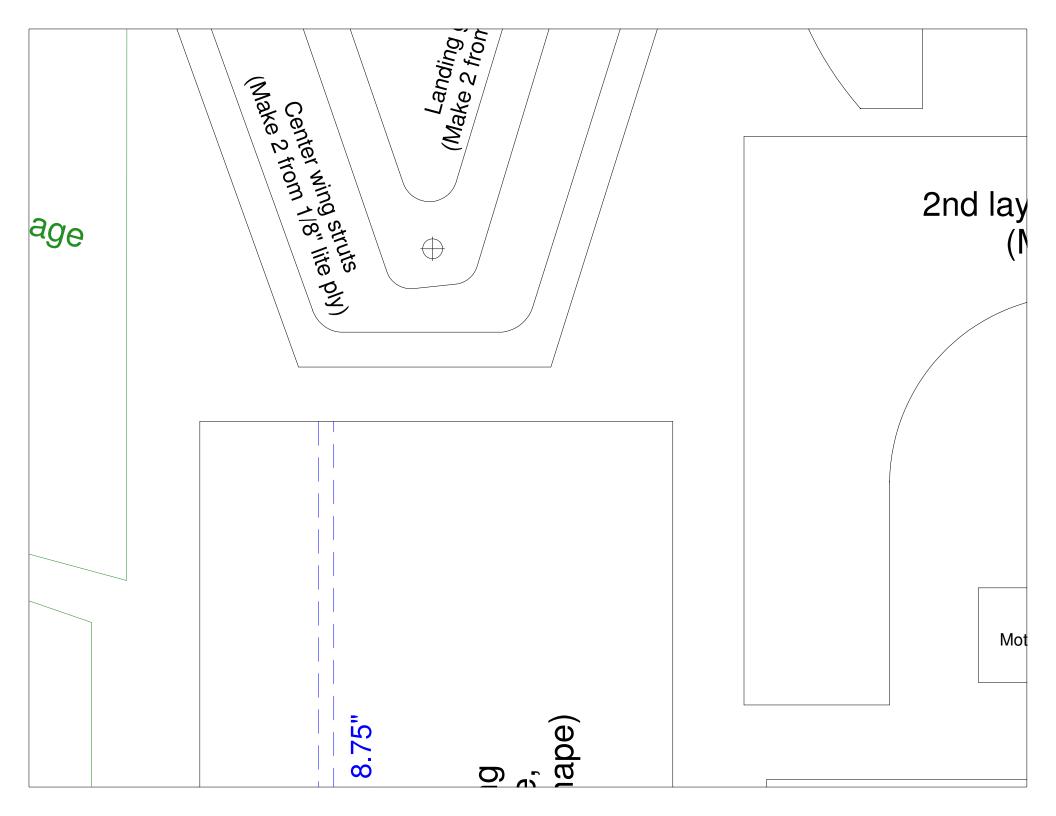

Motor stick side supports/ battery tray (Make 2)

F-4 Hole for elevator pushrod Slot for rudder threads Cut lightening hole

Aft landing aft wing strut (Make

Fwd wing strut doubler (Make 2)

Fwd landing gear strut doubler (Make 2)