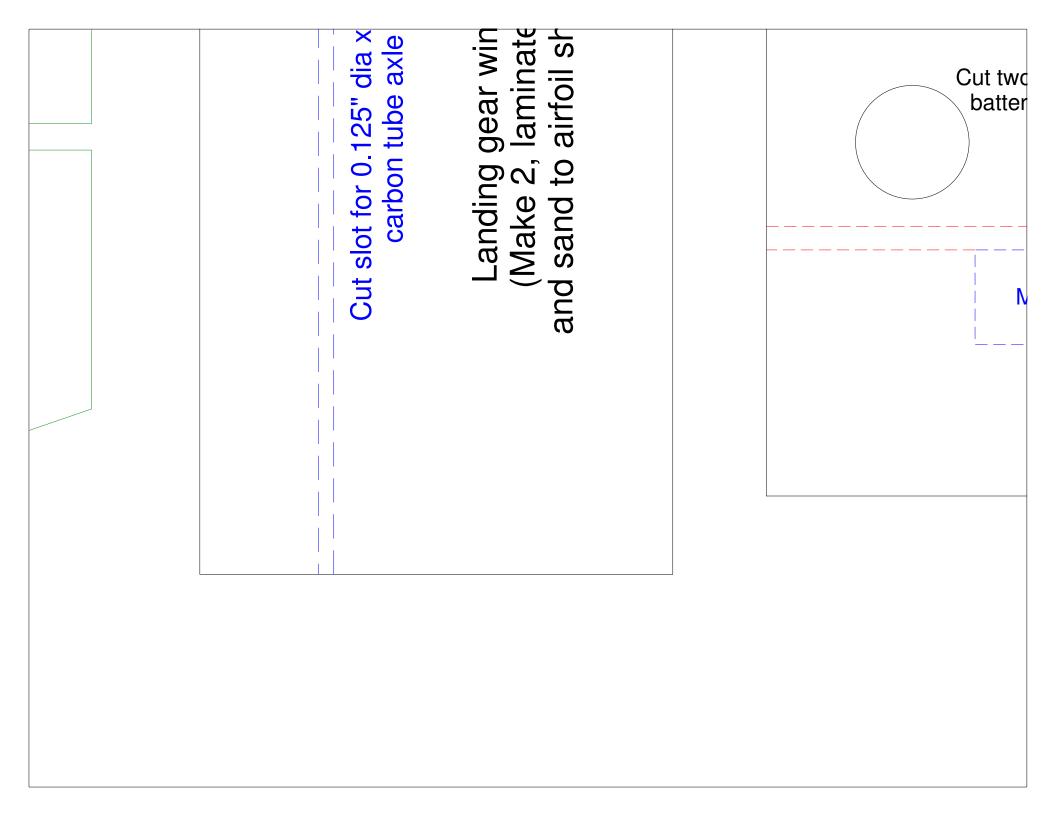

Motor stick side supports/ battery tray (Make 2)

F-4 Hole for elevator pushrod Slot for rudder threads Cut lightening hole

Aft landing aft wing strut (Make

Fwd wing strut doubler (Make 2)

Fwd landing gear strut doubler (Make 2)

## Aft fuselage bottom (Make 1 from 3mm Depron)

iop า Depron) Turtledeck/ stabilizer trim piece (Make 1 from 3mm Depron)

|                           |                      | Cut access hatch for receiver |  |  |
|---------------------------|----------------------|-------------------------------|--|--|
| Aft wing stru             | at doubler           | F-3                           |  |  |
|                           | Servo tray location  | Fuselage sides<br>(Make 2)    |  |  |
| anding gear<br>ut doubler | Wing alignment marks |                               |  |  |