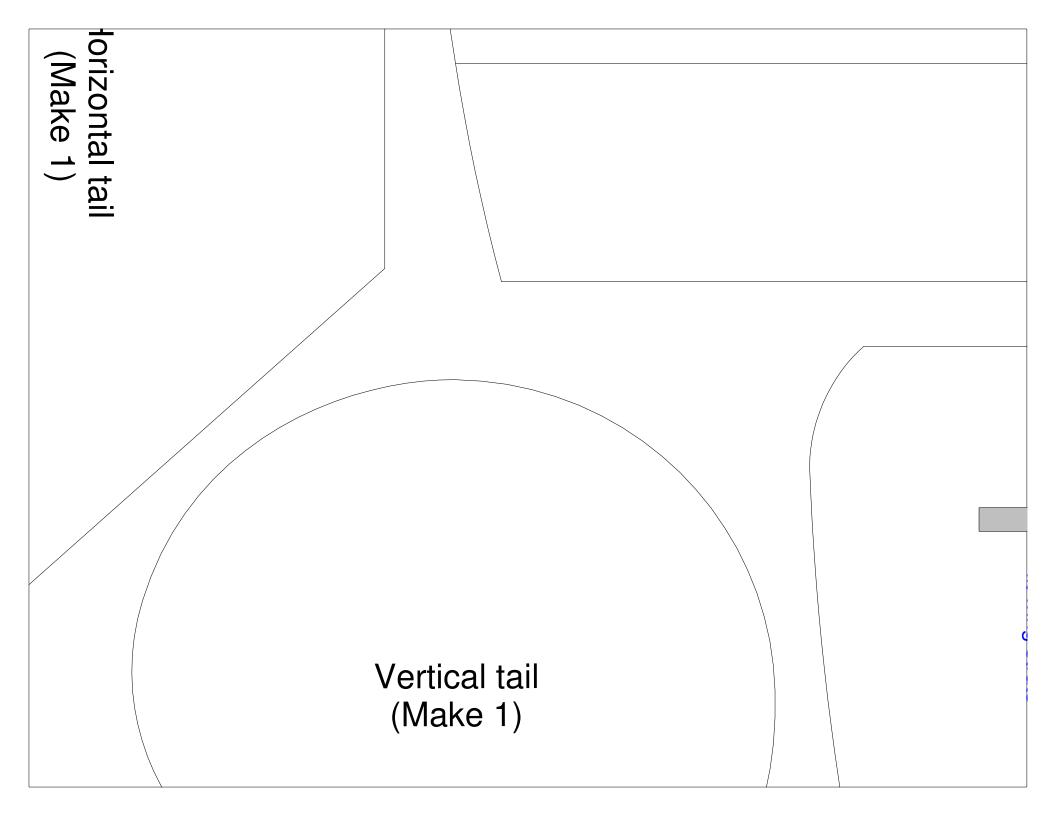

## Aft fuselage bottom (Make 1 from 3mm Depron)

iop า Depron) Turtledeck/ stabilizer trim piece (Make 1 from 3mm Depron)

|                           |                      | Cut access hatch for receiver |  |  |
|---------------------------|----------------------|-------------------------------|--|--|
| Aft wing stru             | at doubler           | F-3                           |  |  |
|                           | Servo tray location  | Fuselage sides<br>(Make 2)    |  |  |
| anding gear<br>ut doubler | Wing alignment marks |                               |  |  |