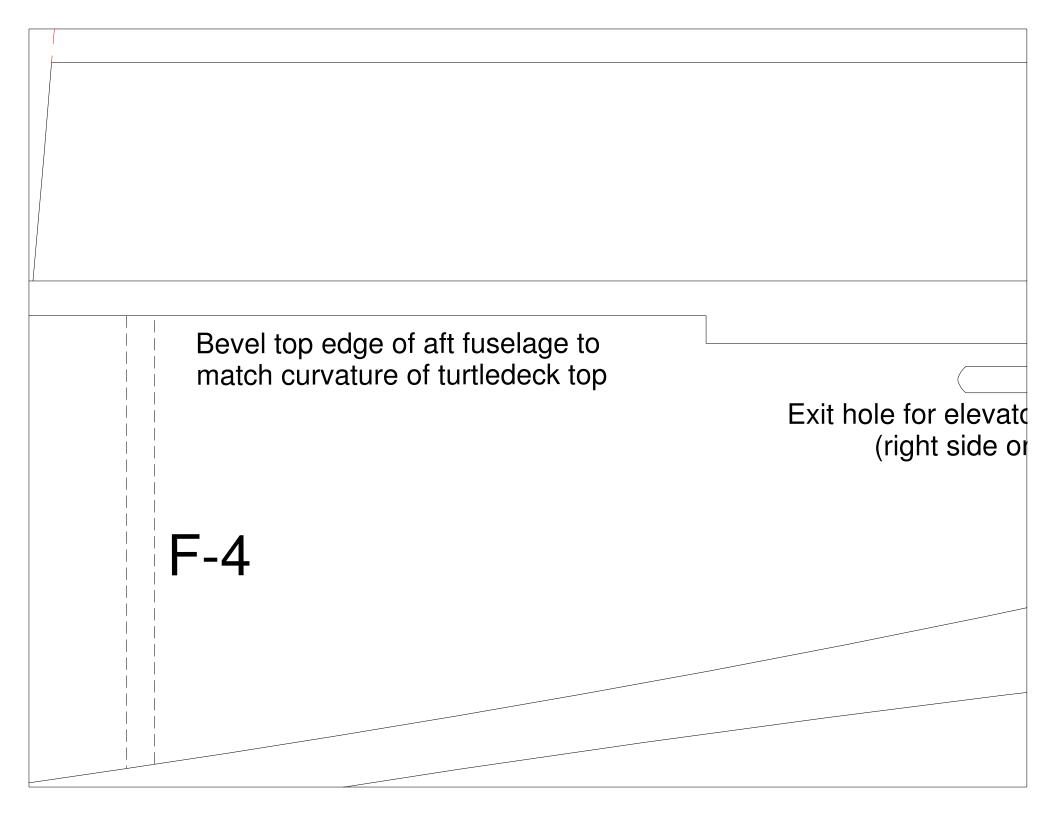

## Aft fuselage bottom (Make 1 from 3mm Depron)

iop า Depron) Turtledeck/ stabilizer trim piece (Make 1 from 3mm Depron)

|                           |                      | Cut access hatch for receiver |  |  |
|---------------------------|----------------------|-------------------------------|--|--|
| Aft wing stru             | at doubler           | F-3                           |  |  |
|                           | Servo tray location  | Fuselage sides<br>(Make 2)    |  |  |
| anding gear<br>ut doubler | Wing alignment marks |                               |  |  |