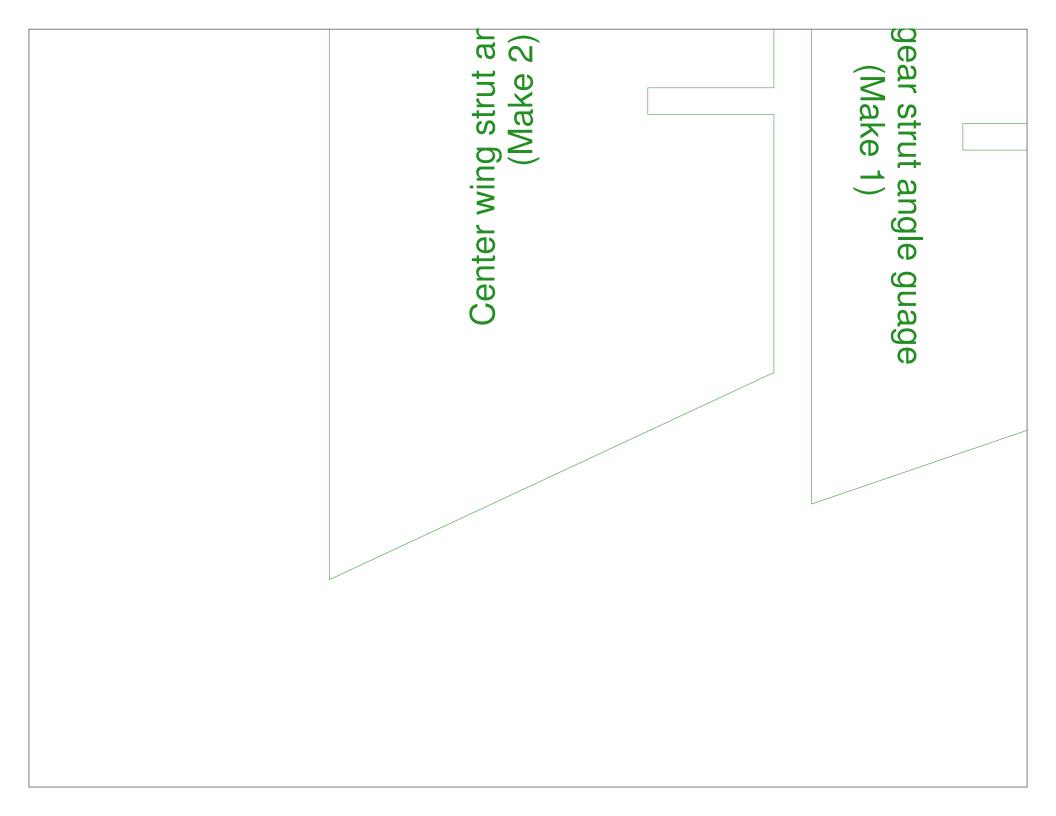

Motor stick side supports/ battery tray (Make 2)

F-4 Hole for elevator pushrod Slot for rudder threads Cut lightening hole

Aft landing aft wing strut (Make

Fwd wing strut doubler (Make 2)

Fwd landing gear strut doubler (Make 2)