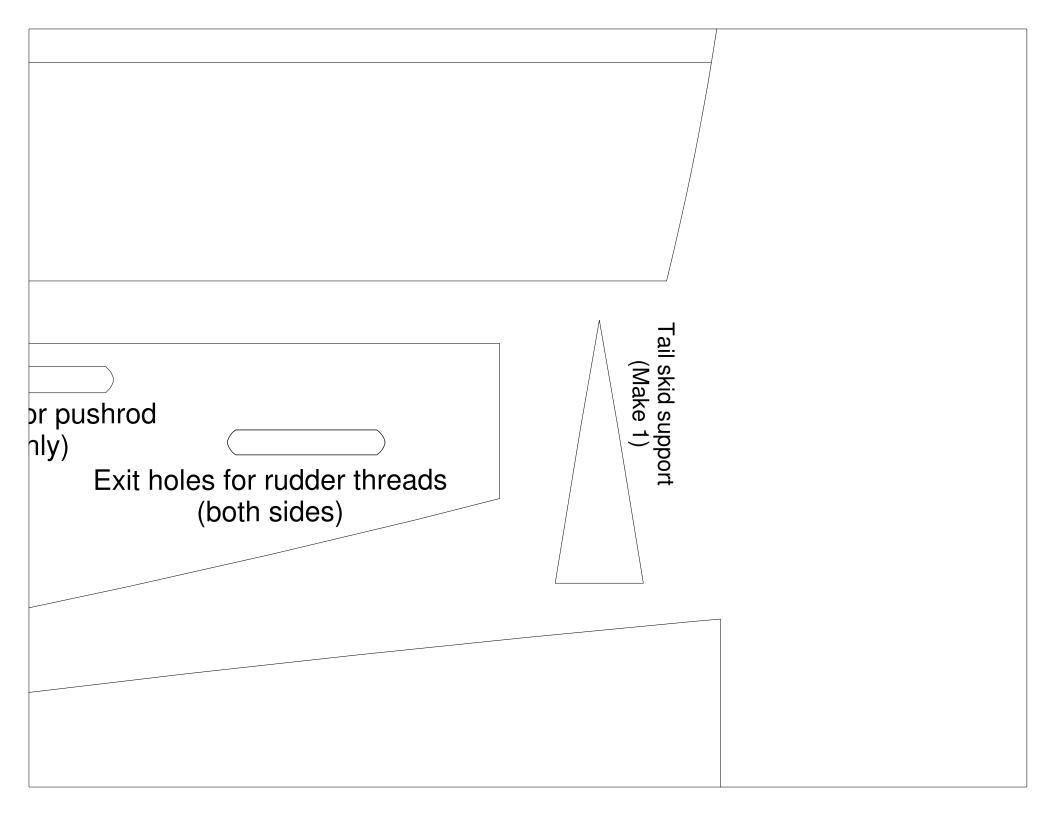

## Aft fuselage bottom (Make 1 from 3mm Depron)

iop า Depron) Turtledeck/ stabilizer trim piece (Make 1 from 3mm Depron)

|                           |                      | Cut access hatch for receiver |  |  |
|---------------------------|----------------------|-------------------------------|--|--|
| Aft wing stru             | at doubler           | F-3                           |  |  |
|                           | Servo tray location  | Fuselage sides<br>(Make 2)    |  |  |
| anding gear<br>ut doubler | Wing alignment marks |                               |  |  |