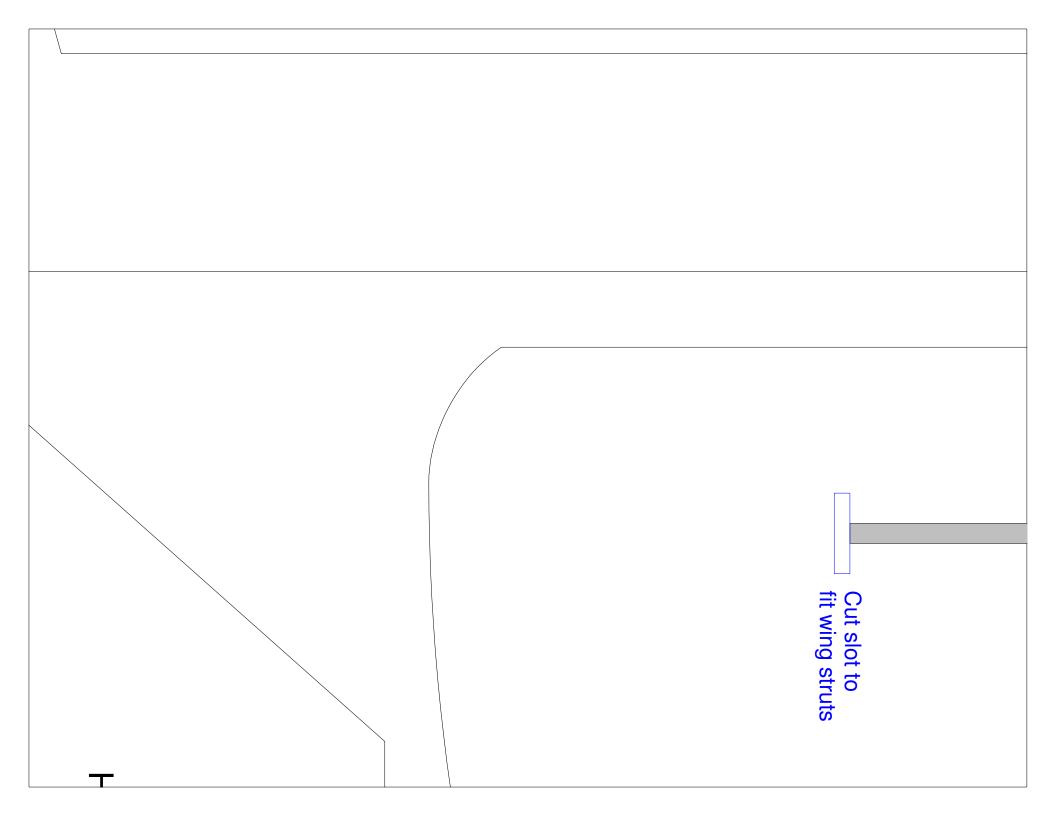

Cut slot to fit wing struts

Upper wing (Make 1) 0.188" dia x 31.5" carbon tube spar