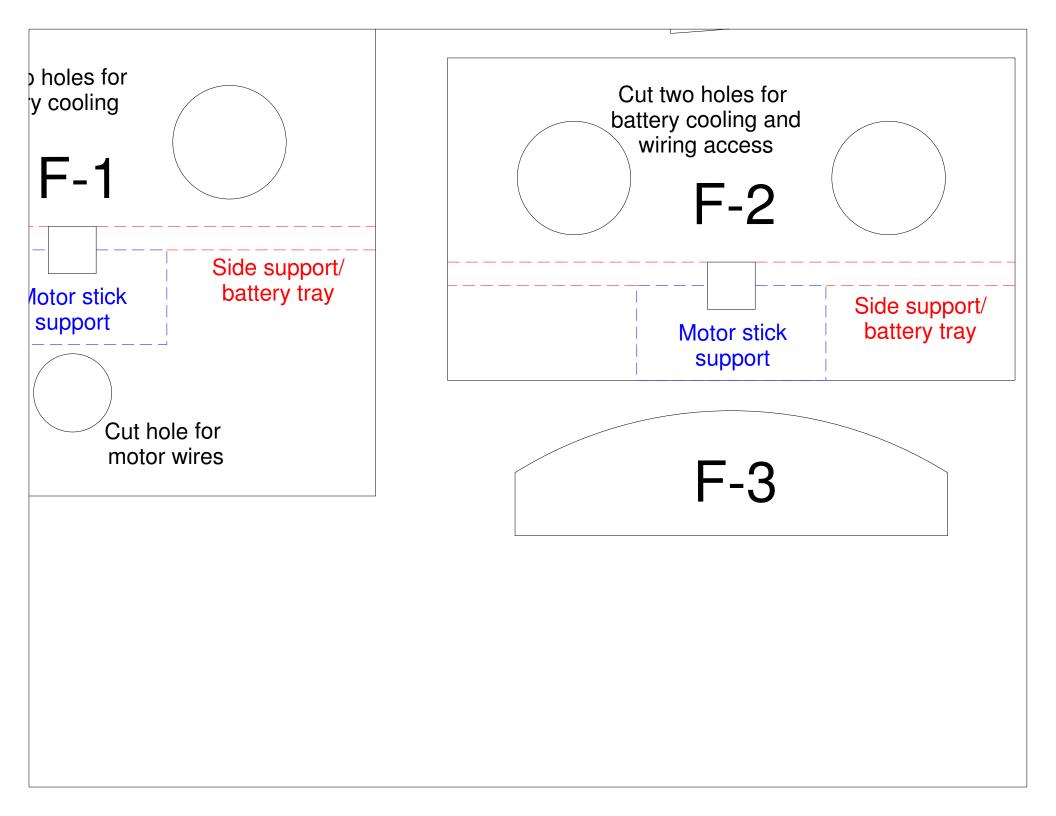

Motor stick side supports/ battery tray (Make 2)

F-4 Hole for elevator pushrod Slot for rudder threads Cut lightening hole

Aft landing aft wing strut (Make

Fwd wing strut doubler (Make 2)

Fwd landing gear strut doubler (Make 2)

## Aft fuselage bottom (Make 1 from 3mm Depron)

iop า Depron) Turtledeck/ stabilizer trim piece (Make 1 from 3mm Depron)

|                           |                      | Cut access hatch for receiver |  |  |
|---------------------------|----------------------|-------------------------------|--|--|
| Aft wing stru             | at doubler           | F-3                           |  |  |
|                           | Servo tray location  | Fuselage sides<br>(Make 2)    |  |  |
| anding gear<br>ut doubler | Wing alignment marks |                               |  |  |