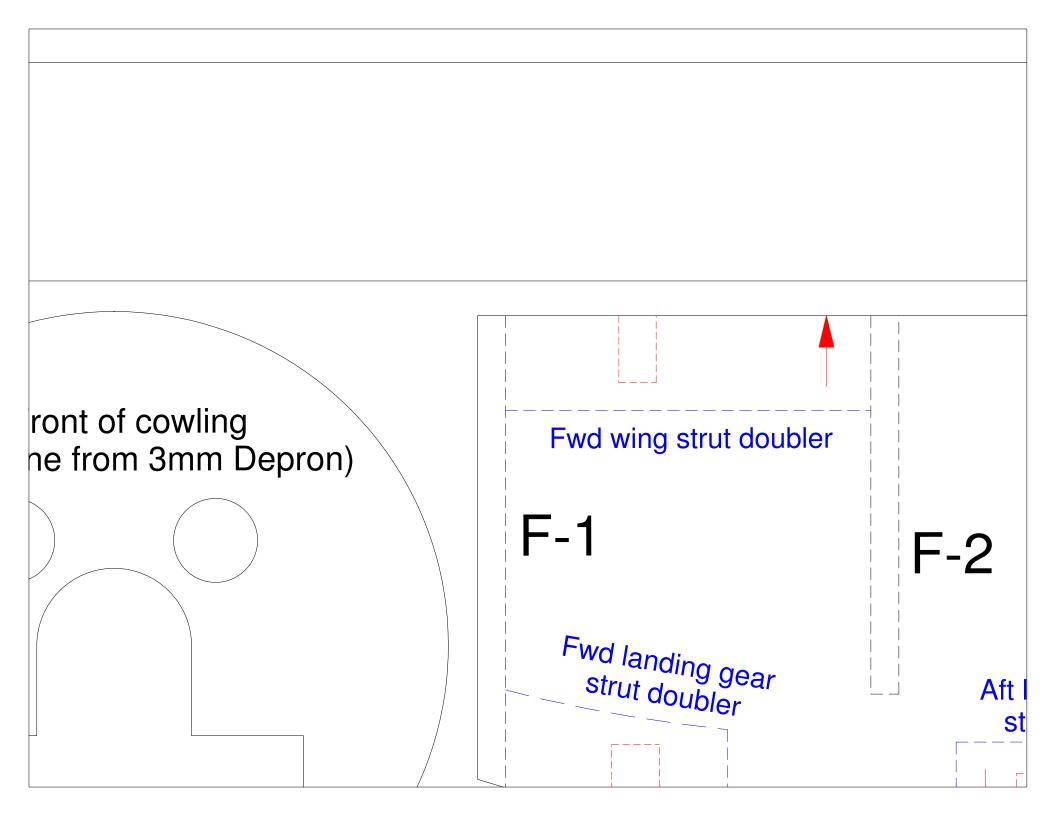

Motor stick side supports/ battery tray (Make 2)

F-4 Hole for elevator pushrod Slot for rudder threads Cut lightening hole

Aft landing aft wing strut (Make

Fwd wing strut doubler (Make 2)

Fwd landing gear strut doubler (Make 2)

## Aft fuselage bottom (Make 1 from 3mm Depron)

iop า Depron) Turtledeck/ stabilizer trim piece (Make 1 from 3mm Depron)

|                           |                      | Cut access hatch for receiver |  |  |
|---------------------------|----------------------|-------------------------------|--|--|
| Aft wing stru             | at doubler           | F-3                           |  |  |
|                           | Servo tray location  | Fuselage sides<br>(Make 2)    |  |  |
| anding gear<br>ut doubler | Wing alignment marks |                               |  |  |