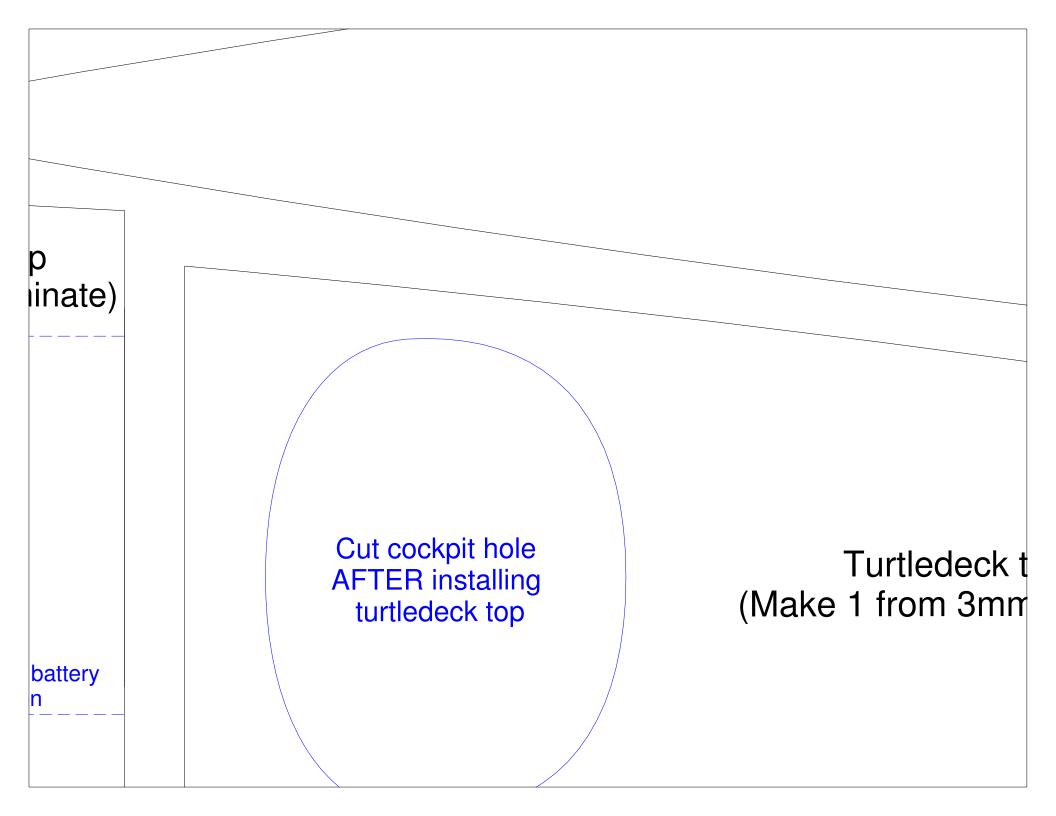

## Aft fuselage bottom (Make 1 from 3mm Depron)

iop า Depron) Turtledeck/ stabilizer trim piece (Make 1 from 3mm Depron)

|                           |                      | Cut access hatch for receiver |  |  |
|---------------------------|----------------------|-------------------------------|--|--|
| Aft wing stru             | at doubler           | F-3                           |  |  |
|                           | Servo tray location  | Fuselage sides<br>(Make 2)    |  |  |
| anding gear<br>ut doubler | Wing alignment marks |                               |  |  |