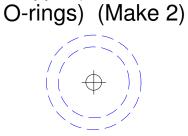

Wheel axle stop (Make 2 from 1/8" lite-ply)

9/16" dia.

Optional scale wheels (for 3.5" O.D. O-rings) (Make 2)

3.25" dia.