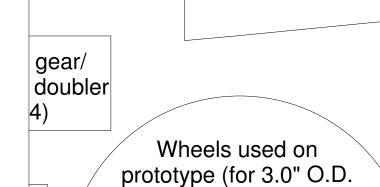

Motor stick side supports/ battery tray (Make 2)

F-4 Hole for elevator pushrod Slot for rudder threads Cut lightening hole

Aft landing aft wing strut (Make

Fwd wing strut doubler (Make 2)

Fwd landing gear strut doubler (Make 2)

Wheel axle stop (Make 2 from 1/8" lite-ply)

9/16" dia.

Optional scale wheels (for 3.5" O.D. O-rings) (Make 2)

3.25" dia.