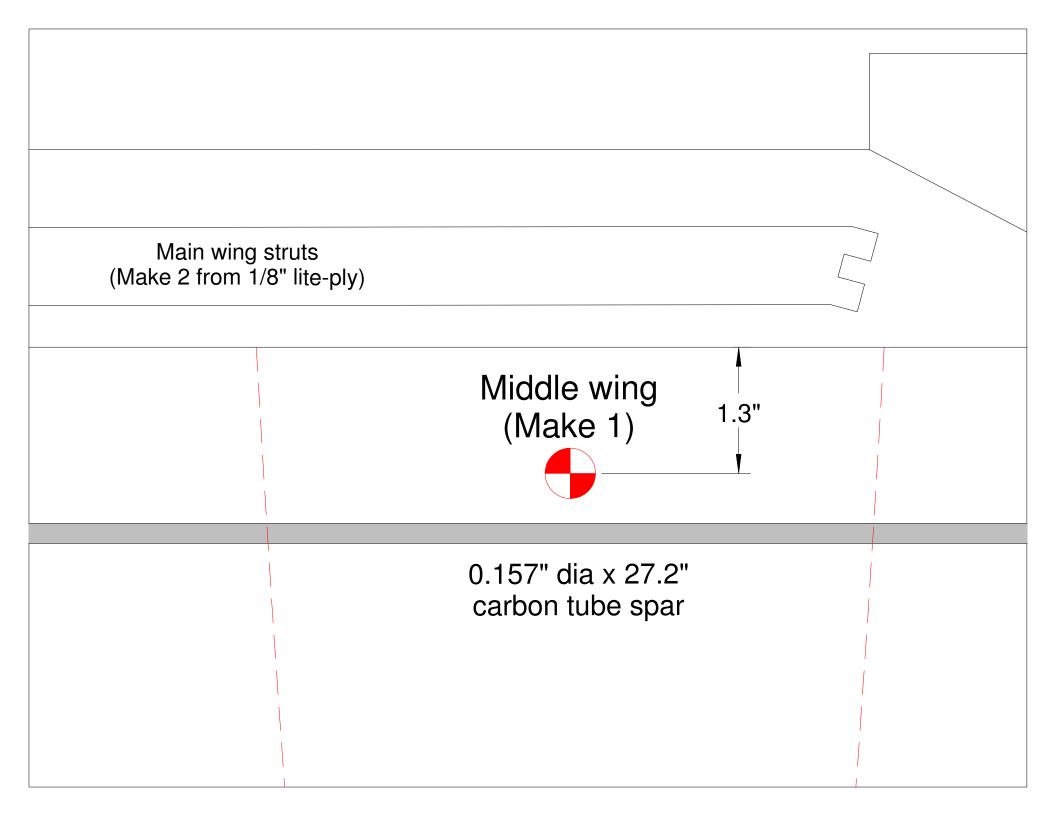

ite-ply)



9/16" dia.

Optional scale wheels (for 3.5" O.D. O-rings) (Make 2)



3.25" dia.

## Fwd fuselage bottom (Make 1)











## Aft fuselage bottom (Make 1 from 3mm Depron)

iop า Depron) Turtledeck/ stabilizer trim piece (Make 1 from 3mm Depron)







|                           |                      | Cut access hatch for receiver |  |  |
|---------------------------|----------------------|-------------------------------|--|--|
| Aft wing stru             | at doubler           | F-3                           |  |  |
|                           | Servo tray location  | Fuselage sides<br>(Make 2)    |  |  |
| anding gear<br>ut doubler | Wing alignment marks |                               |  |  |











## Lower wing (Make 1) 0.188" dia x 28.5" carbon tube spar















## Fokker DR1 Parkflyer

Designed by Steve Shumate
Copyright © 2005 All Rights Reserved

All parts are made from 6 mm Depron or BlueCore foam unless otherwise specified

If you enjoy these plans, please consider sending a small contribution to the designer to show your appreciation for the work that went into them. Suggested contribution is \$5 to \$10 U.S., and can be sent via PayPal to jetset44@verizon.net. Thanks for your support!

Cut slot to fit wing struts



Upper wing (Make 1) 0.188" dia x 31.5" carbon tube spar