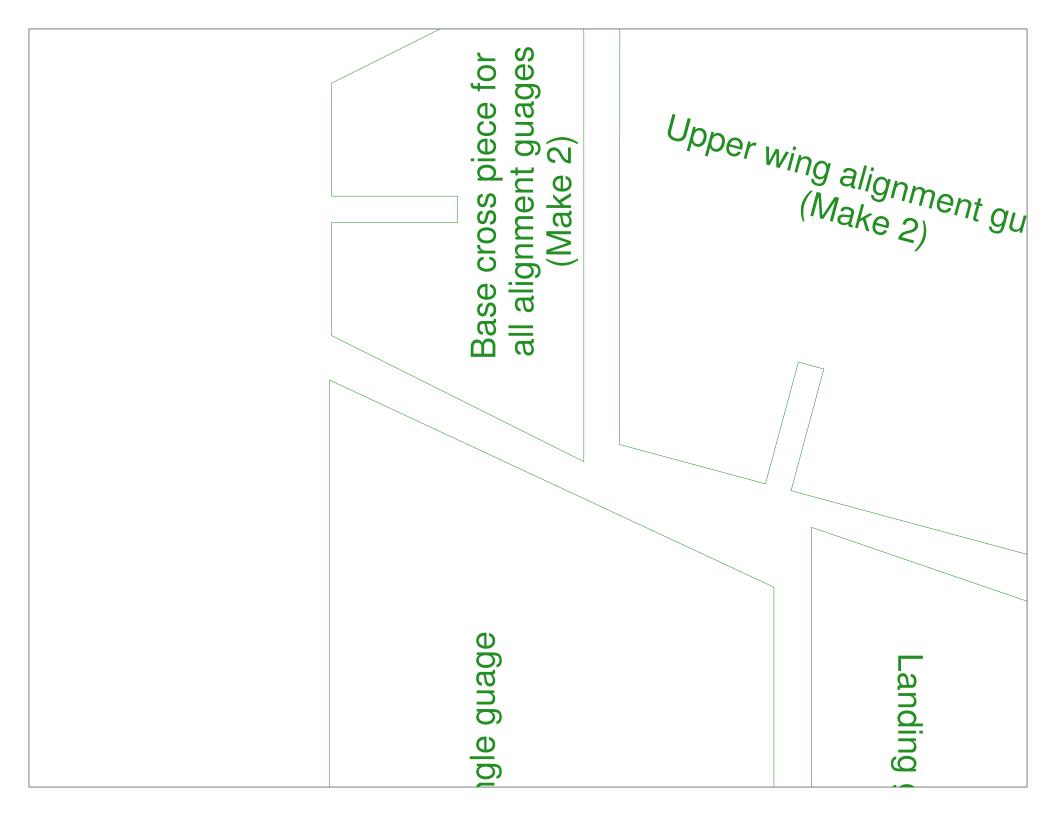

Motor stick side supports/ battery tray (Make 2)

F-4 Hole for elevator pushrod Slot for rudder threads Cut lightening hole

Aft landing aft wing strut (Make

Fwd wing strut doubler (Make 2)

Fwd landing gear strut doubler (Make 2)

## Aft fuselage bottom (Make 1 from 3mm Depron)

iop า Depron) Turtledeck/ stabilizer trim piece (Make 1 from 3mm Depron)

|                           |                      | Cut access hatch for receiver |  |  |
|---------------------------|----------------------|-------------------------------|--|--|
| Aft wing stru             | at doubler           | F-3                           |  |  |
|                           | Servo tray location  | Fuselage sides<br>(Make 2)    |  |  |
| anding gear<br>ut doubler | Wing alignment marks |                               |  |  |