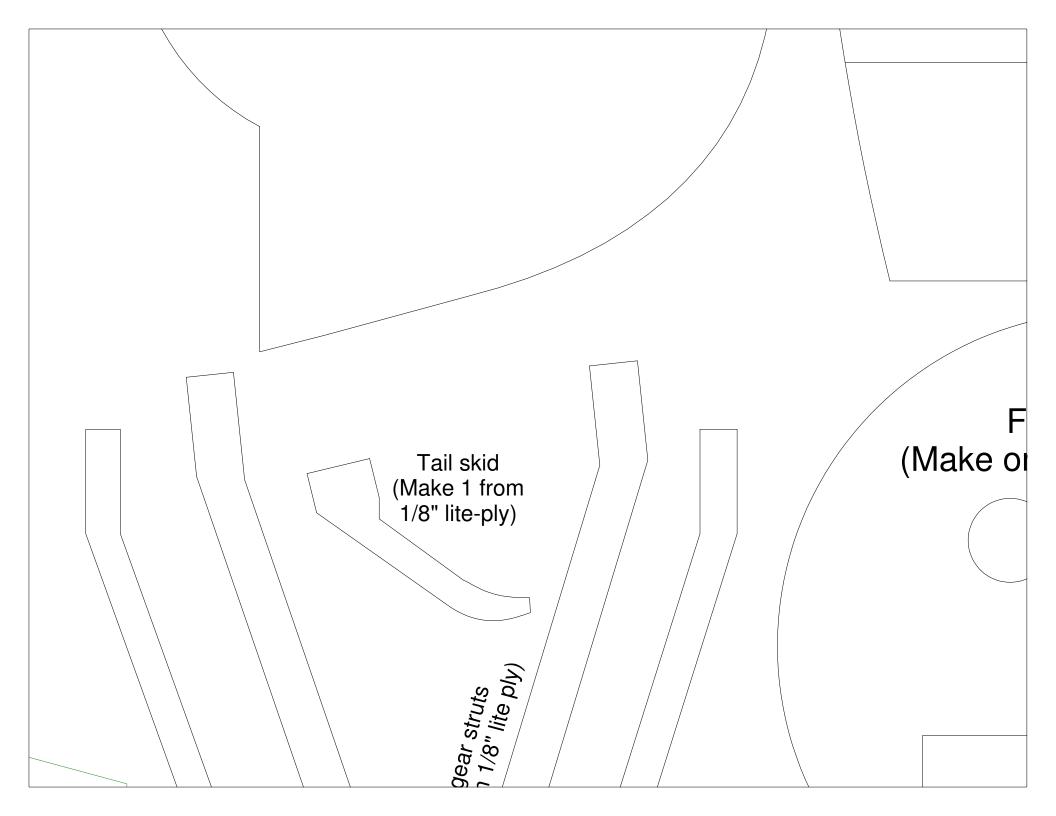

Motor stick side supports/ battery tray (Make 2)

F-4 Hole for elevator pushrod Slot for rudder threads Cut lightening hole

Aft landing aft wing strut (Make

Fwd wing strut doubler (Make 2)

Fwd landing gear strut doubler (Make 2)