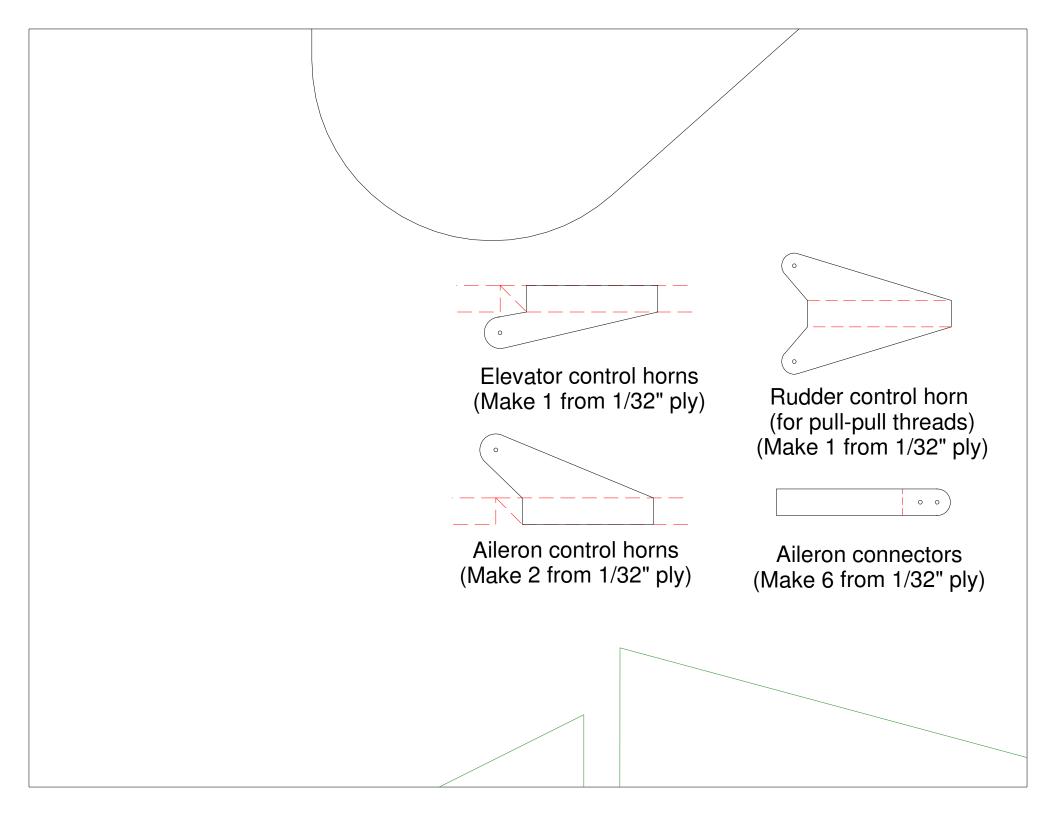

Motor stick side supports/ battery tray (Make 2)

F-4 Hole for elevator pushrod Slot for rudder threads Cut lightening hole

Aft landing aft wing strut (Make

Fwd wing strut doubler (Make 2)

Fwd landing gear strut doubler (Make 2)