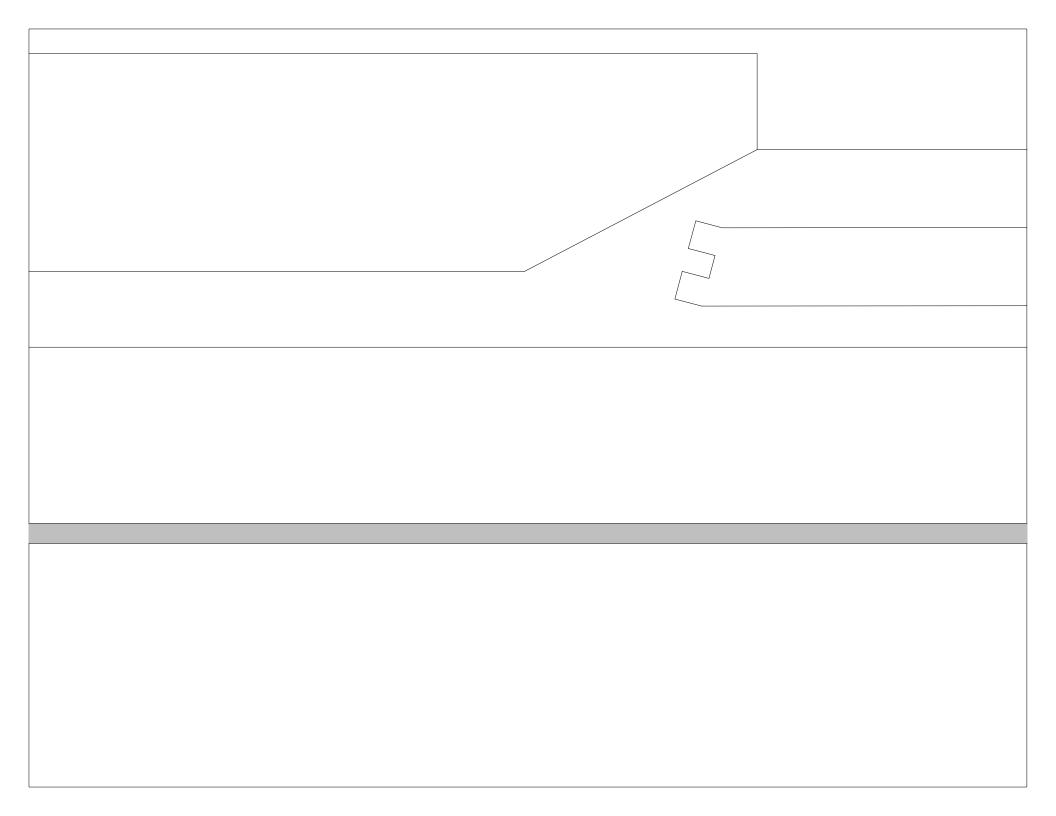

lite-ply)



9/16" dia.

Optional scale wheels (for 3.5" O.D. O-rings) (Make 2)



3.25" dia.

## Fwd fuselage bottom (Make 1)











## Aft fuselage bottom (Make 1 from 3mm Depron)

iop า Depron) Turtledeck/ stabilizer trim piece (Make 1 from 3mm Depron)







|                           |                      | Cut access hatch for receiver |  |  |
|---------------------------|----------------------|-------------------------------|--|--|
| Aft wing stru             | at doubler           | F-3                           |  |  |
|                           | Servo tray location  | Fuselage sides<br>(Make 2)    |  |  |
| anding gear<br>ut doubler | Wing alignment marks |                               |  |  |











## Lower wing (Make 1) 0.188" dia x 28.5" carbon tube spar















## Fokker DR1 Parkflyer

Designed by Steve Shumate
Copyright © 2005 All Rights Reserved

All parts are made from 6 mm Depron or BlueCore foam unless otherwise specified

If you enjoy these plans, please consider sending a small contribution to the designer to show your appreciation for the work that went into them. Suggested contribution is \$5 to \$10 U.S., and can be sent via PayPal to jetset44@verizon.net. Thanks for your support!

Cut slot to fit wing struts



Upper wing (Make 1) 0.188" dia x 31.5" carbon tube spar