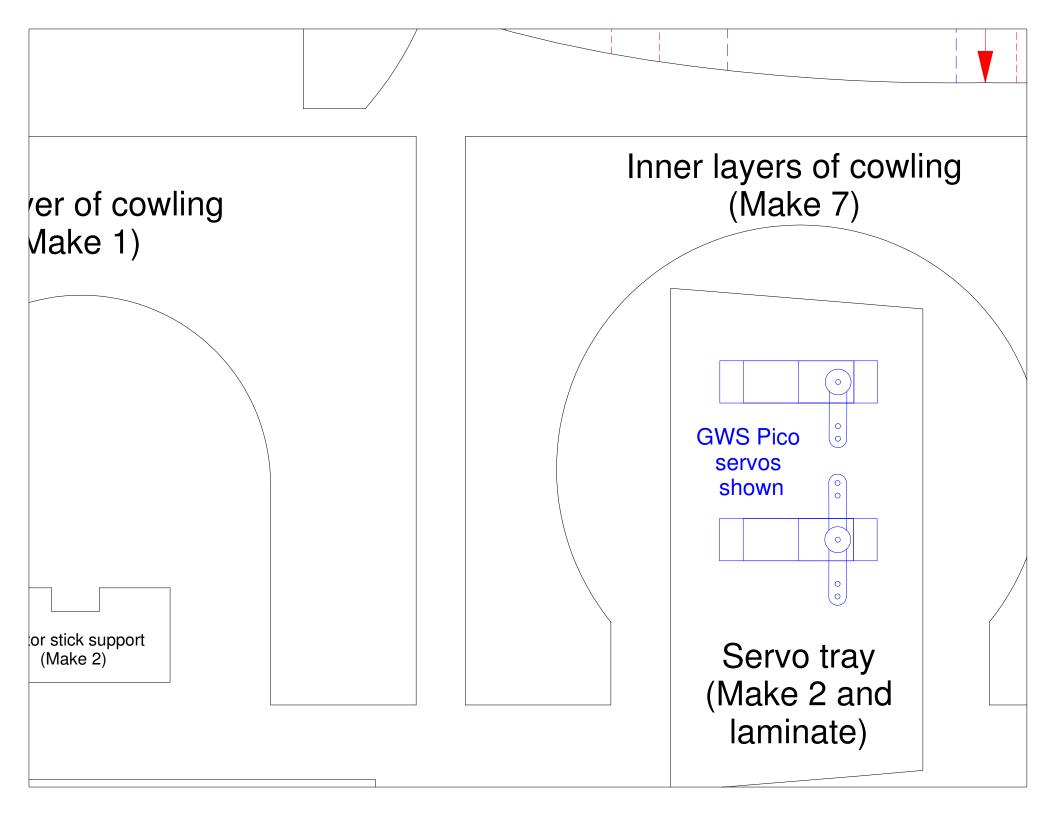

Motor stick side supports/ battery tray (Make 2)

F-4 Hole for elevator pushrod Slot for rudder threads Cut lightening hole

Aft landing aft wing strut (Make

Fwd wing strut doubler (Make 2)

Fwd landing gear strut doubler (Make 2)

## Aft fuselage bottom (Make 1 from 3mm Depron)

iop า Depron) Turtledeck/ stabilizer trim piece (Make 1 from 3mm Depron)

|                           |                      | Cut access hatch for receiver |  |  |
|---------------------------|----------------------|-------------------------------|--|--|
| Aft wing stru             | at doubler           | F-3                           |  |  |
|                           | Servo tray location  | Fuselage sides<br>(Make 2)    |  |  |
| anding gear<br>ut doubler | Wing alignment marks |                               |  |  |