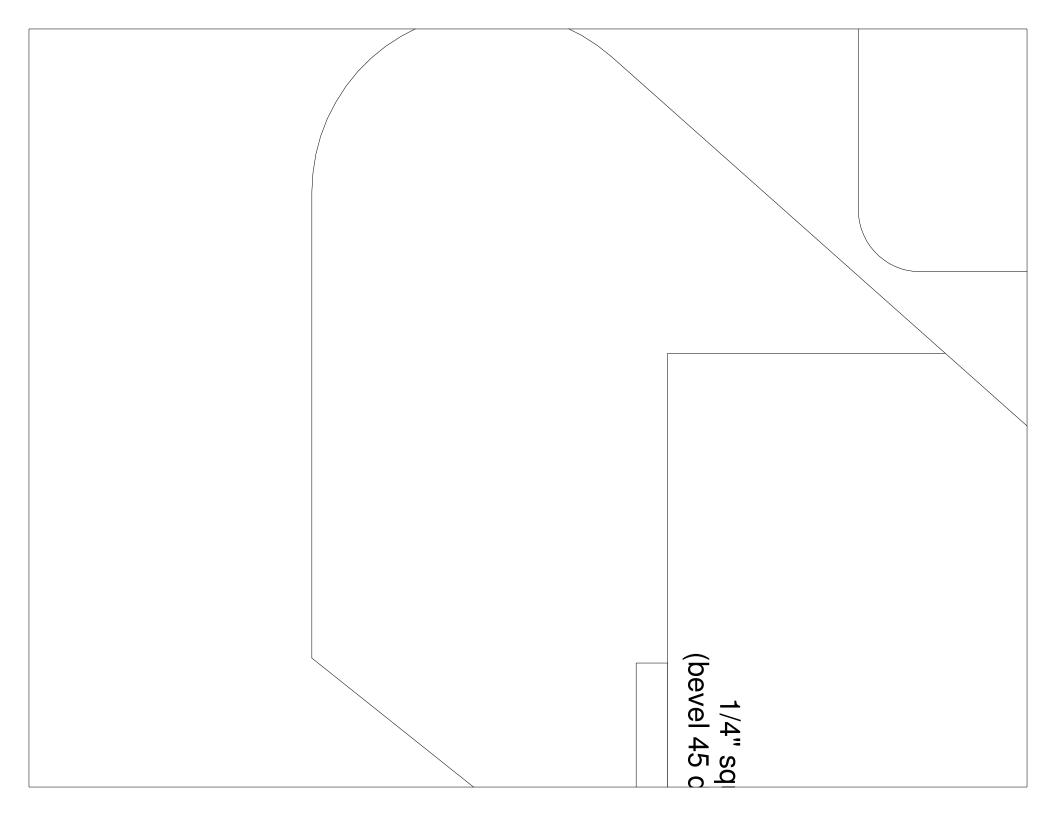

## Aft fuselage bottom (Make 1 from 3mm Depron)

iop า Depron) Turtledeck/ stabilizer trim piece (Make 1 from 3mm Depron)

|                           |                      | Cut access hatch for receiver |  |  |
|---------------------------|----------------------|-------------------------------|--|--|
| Aft wing stru             | at doubler           | F-3                           |  |  |
|                           | Servo tray location  | Fuselage sides<br>(Make 2)    |  |  |
| anding gear<br>ut doubler | Wing alignment marks |                               |  |  |