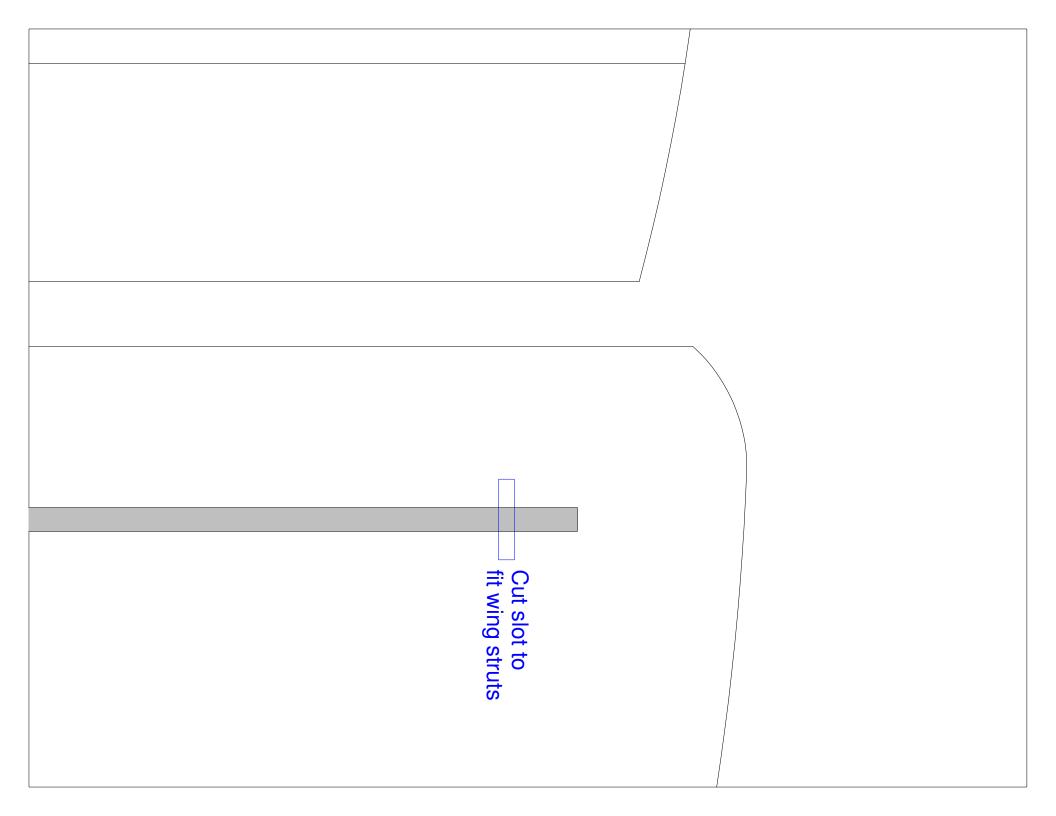

Cut slot to fit wing struts

Upper wing (Make 1) 0.188" dia x 31.5" carbon tube spar